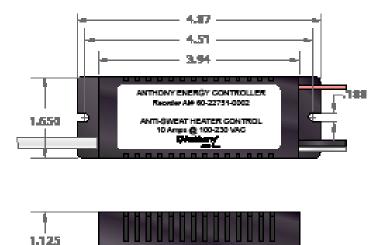

## Anthony Energy Controller

## Specifications

| Applications:  | Cooler and Freezer |
|----------------|--------------------|
| Part Number:   | 60-22715-0002      |
| Input Voltage: | 100 - 230 VAC      |
| Frequency:     | 50 - 60 Hz         |
| Max Current:   | 10A                |
| Warranty:      | 12 Months          |