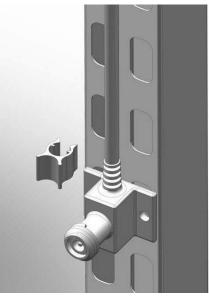

# **LED Bracket Assembly Installation**

1. Attach LED/bracket assembly to post at the desired location.

2. Turn thumb knobs clockwise to lock bracket in place at both ends and attach shelf to post right above LED/bracket assembly, as shown in the following illustration.