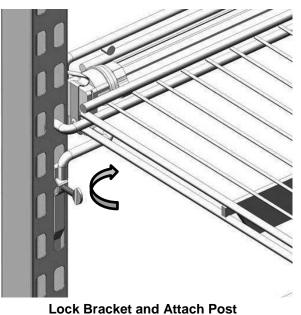

# **LED Bracket Assembly Installation**

1. Attach LED/bracket assembly to post at the desired location.

2. Turn thumb knobs clockwise to lock bracket in place at both ends and attach shelf to post right above LED/bracket assembly, as shown in the following illustration.