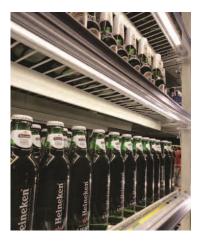

# **Light Orientation Adjustment**

8. Rotate LED fixture as necessary for proper product illumination as shown in the following illustration.

Adjust the Light Orientation