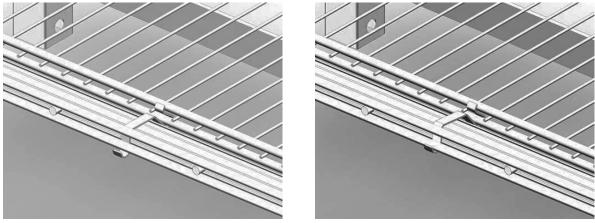

3. Install hooks approximately at the mid point of the shelf, starting on the shelf then snap the J-hook to the bottom rod of the bracket, creating a bridge between the shelf and LED bracket, as shown in the following illustration.