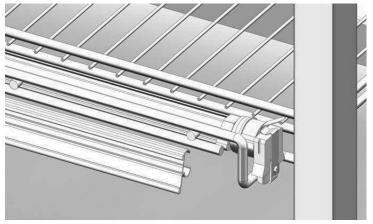

4. Attach price tag molding to the LED bracket, as shown in the following illustration.

Attach Price Tag Molding