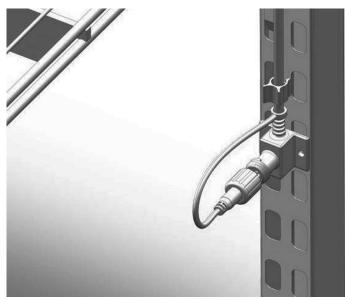

#### **Final Adjustments**

9. Plug all unused receptacles with the screw-on dummy connectors, as shown in the following illustration.

**Plug Unused Receptacles** 

| TITLE:                                          | REV. |             |
|-------------------------------------------------|------|-------------|
| Wire Shelf LED Lights Installation Instructions | Α    | Page 5 of 6 |