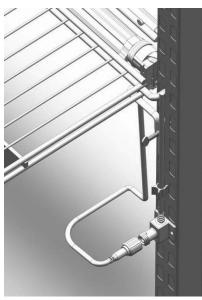

# **LED Bracket Assembly Installation**

1. Attach LED/bracket assembly to post at the desired location.

2. Turn thumb knobs clockwise to lock bracket in place at both ends and attach shelf to post right above LED/bracket assembly, as shown in the following illustration.

| TITLE:                                          | REV. |             |
|-------------------------------------------------|------|-------------|
| Wire Shelf LED Lights Installation Instructions | Α    | Page 2 of 6 |