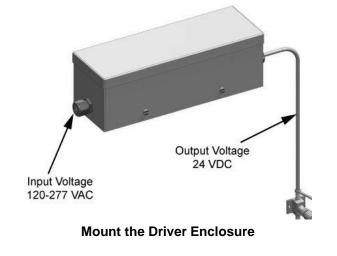

#### Mounting the Driver Enclosure

5. Mount the driver enclosure onto the case wall near the shelf post that will carry the harness.

| TITLE:                                          | REV. |             |
|-------------------------------------------------|------|-------------|
| Wire Shelf LED Lights Installation Instructions | Α    | Page 3 of 6 |