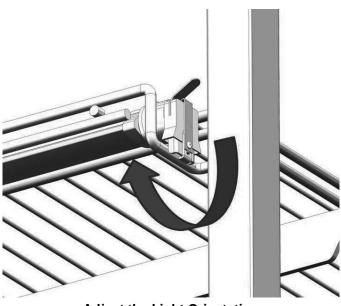

# **Light Orientation Adjustment**

8. Rotate LED fixture as necessary for proper product illumination as shown in the following illustration.

Adjust the Light Orientation