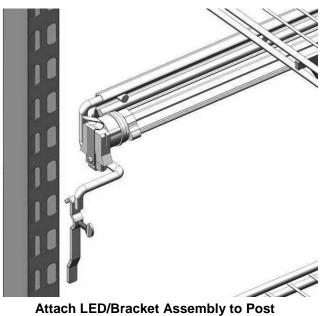

# **LED Bracket Assembly Installation**

1. Attach LED/bracket assembly to post at the desired location.

2. Turn thumb knobs clockwise to lock bracket in place at both ends and attach shelf to post right above LED/bracket assembly, as shown in the following illustration.