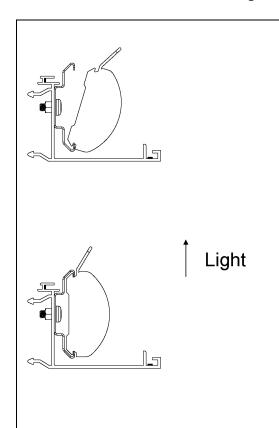

drill and (#29) 0.136" dia. drill bit, drill (6) holes at the intersection of the vertical center line and the horizontal lines.
- Repeat step 1. thru step 9. for the opposite side end Mullion.

5/18/2010 17 99-18258-I001 A





With ELS Option

With T10 Option



- 11. Insert two #8-32 X 3/8" screws thru each clip and Mullion cover and secure with two #8-32 captive nuts. A total of (6) screws, (3) nuts, and (3) mounting clips should be installed.
- 12. Drill a 3/8" hole about 1/2" from the top of the installed LED mounting clip.

NOTE: 3/8" hole will be used for bring the leads from the wire plug assembly to the LED fixture.

13. Continue to "End Mullion LED Fixture Mounting Instructions" on page 19.

5/18/2010 18 99-18258-I001 A



### **End Mullion LED Fixture Mounting Instructions**



- 1. Align the LED light with the mounting clips so that the LEDs are facing the display case interior. Snap the LED light into the mounting clips:
  - a. By placing one edge of the LED light into the groove.
  - b. Gently rotate until the opposite edge firmly locks into the mounting clip

### NOTE: Ensure that the mounting clips lock into the outer edge of the LED light aluminum extrusion.

- c. Adjust the lamp position until it is centered on the Mullion.
- 2. Continue to "Locking LED Fixture to Center Mullion Fixture" on page 20.

99-18258-I001 A



### **Locking LED Fixture to Center Mullion Fixture**



- 1. Using a (#29) 0.136 dia. drill bit, drill a hole through the LED Lighting fixture end cap and through the Center Mullion Fixture.
- 2. Using a Phillips screw driver to start thr