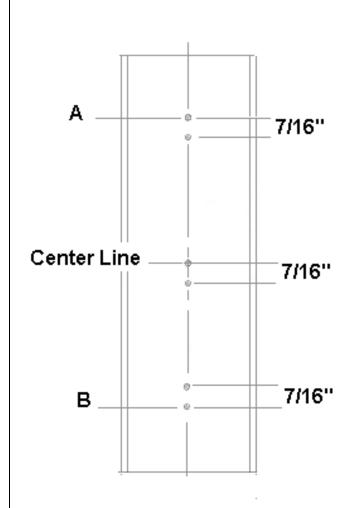

ts from existing lighting system
- 2. For Anthony 401D and 1KDR with ELS option only:
  - a. Remove Mullion cover using a flat screwdriver.
  - b. Remove the raceway cover by inserting a flat screwdriver into the seam between the metal raceway and the plastic cover and pry open.

### NOTE: Refer to case manufactures instructions for any questions on removing the fluorescent system and ballast.

- 3. Seal any open holes on Mullion using neutral cure silicone sealant (not provided).
- 4. Make sure you save the two #8 tapping screws used to hold the ballast.

99-18258-I001 A 5/18/2010



### Locate, Drill and Mount Clip Mounting Fixtures For Center Mullion



Prior to drilling make sure that there are no existing components inside the Mullion in the area marked off for the designated holes.



72" LED Fixture-- Half length is 30.125" 60" LED Fixture-- Half length is 25.475" 48" LED Fixture-- Half length is 20.825"

- 1. Using a ruller measure the total width of the Mullion and mark a vertical line half the total width near the top and bottom of the Mullion.
- 2. Mark a vertical line from the top of the Mullion to the bottom of the Mullion thru the lines measurement in step 1.
- 3. Divide the vertical line distance in half and mark as a Center Line.
- 4. Mark a horizontal line 7/16" (0.438") below the center line.
- 5. Mark two horizontal lines, one from the center as follows:
  - a. For 72" fixture-- 30.125" (**A**) to Center Line and (**B**) to Center line.
  - b. For 60" fixture-- 25.475" (**A**) to Center Line and (**B**) to Center Line.
  - c. For 48" fixture-- 20.825" (**