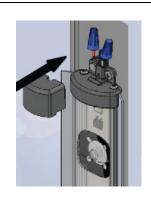

1 A



# CONNECTING THE WIRE PLUG ASSEMBLY TO THE LED FIXTURE WIRES

### Connecting Wires at the Bottom of the Frame



harness using Wago Wall-NUT connector part number 773-162 or other approved connectors.

**NOTE:** End fixtures need to be connected together. Refer to "Center Mullion LED Fixture Mounting Instructions" on page 8.

1. Connect wires from the fixture to the black and red wires from the 2-conductor

- 2. Tuck the wire connectors underneath the wire cover before snapping it to the end cap.
- 3. Make sure the wire cover is locked into the end cap.
- 4. Remove the protective film from the lens.
- 5. Seal off the cutouts in the Mullions using insulating material.
- 6. Continue to "MOUNTING THE LED POWER SUPPLIES" on page 30.



#### **Connecting Wires at the Top of the Frame**



 Connect wires from the fixture to the black and red wires from the 2-conductor harness ( Refer to "RETROFIT LED COMPONENTS" on page 3) using Wago Wall-NUT connector part number 773-162 or other approved connectors.

**NOTE:** End fixtures need to be connected together. Refer to "Center Mullion LED Fixture Mounting Instructions" on page 8.

- 2. Tuck the wire connectors underneath the wire cover before snapping it to the end cap.
- 3. Make sure the wire cover is locked into the end cap.
- 4. Remove the protective film from the lens.
- 5. Seal off the cutouts in the Mullions using insulating material.
- 6. Continue to "MOUNTING THE LED POWER SUPPLIES" on page 30.





5/18/2010 29 99-18258-I001\_A



### **MOUNTING THE LED POWER SUPPLIES**

#### Low Power (3-in-1 Driver)



- Install the