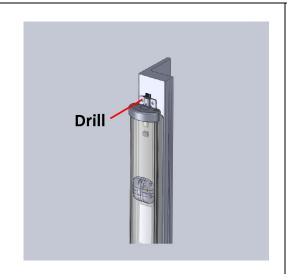

### **Table of Contents**

| WARNINGS AND IMPORTANT NOTES                                                             | 1    |
|------------------------------------------------------------------------------------------|------|
| Safety                                                                                   | 1    |
| Tools                                                                                    | 2    |
| TIPS                                                                                     | 2    |
| RETROFIT LED COMPONENTS                                                                  | 3    |
| ADDITIONAL PARTS REQUIRED FOR Ardco FRAME                                                | 5    |
| ADDITIONAL PARTS REQUIRED FOR MODELS 1001, 401, 1KDR/1KDB, 401D/401B                     | 5    |
| REMOVING EXISTING LIGHTING SYSTEM                                                        | 6    |
| Removing Existing Lighting System:                                                       | 6    |
| Locate, Drill and Mount Clip Mounting Fixtures For Center Mullion                        | 7    |
| ORIENTATION OF CENTER FIXTURES                                                           |      |
| Center Mullion LED Fixture Mounting Instructions                                         | 8    |
| Locking LED Fixture to Center Mullion Fixture                                            | 8    |
| END MULLION FIXTURE                                                                      | 10   |
| Removing Existing Lighting System                                                        | . 10 |
| Locate, Drill and Mount the LED Fixture Mounting Clip For End Mullion                    | . 10 |
| Orientation Of End Fixtures                                                              |      |
| End Mullion LED Fixture Mounting Instructions                                            | . 11 |
| Locking LED Fixture to Right End Mullion Fixture (Wires Connected at Bottom of Frame)    | . 12 |
| Locking LED Fixture to Left End Mullion Fixture (Wires Connected at Top of Frame)        | . 13 |
| OptiMax2 RETROFIT INSTRUCTIONS FOR                                                       |      |
| ANTHONY MODEL 401D AND 1KDR                                                              |      |
| Removing Existing Lighting System                                                        | . 14 |
| Locate, Drill and Mount the Top and Bottom LED Fixture                                   |      |
| Mounting Clips on Center Mullion (Model 401)                                             |      |
| Center Mullion LED Fixture Mounting Instructions                                         |      |
| Locate, Drill and Mount the Top and Bottom LED Fixture Mounting Clips for End Mullion    |      |
| End Mullion LED Fixture Mounting Instructions                                            |      |
| Locking LED Fixture to Center Mullion Fixture                                            |      |
| Locate, Drill and Mount the Top and Bottom LED Fixture Mounting Clips for Center Mullion |      |
| Connecting LED Light Fixture to Wire Plug Assembly                                       |      |
| Ardco FRAMES                                                                             |      |
| Typical Orientations                                                                     |      |
| Parts Removal                                                                            |      |
| HUSSMANN FRAME                                                                           |      |
| Removing Existing Lighting System                                                        |      |
| Locate, Drill and Mount the LED Fixture Mounting Clips for Hussmann Frame                |      |
| End Mullion Fixture LED Mounting Instructions                                            | . 27 |
| CONNECTING THE WIRE PLUG ASSEMBLY TO THE LED FIXTURE WIRES                               | 20   |
| Connecting Wires at the Bottom of the Frame                                              |      |
| Connecting Wires at the Bottom of the Frame                                              |      |
| MOUNTING THE LED POWER SUPPLIES                                                          |      |
| Low Power (3-in-1 Driver)                                                                |      |
| Low and High Power                                                                       |      |
| Table 1 Fixture Orientation                                                              |      |
| ORIENTATION OF CENTER FIXTURES                                                           |      |
| STANDARD CONFIGURATION                                                                   |      |
| TYPICAL INSTALLATION (HALF POWER END FIXTURES WITH SINGLE FIXTURE DRIVERS)               |      |