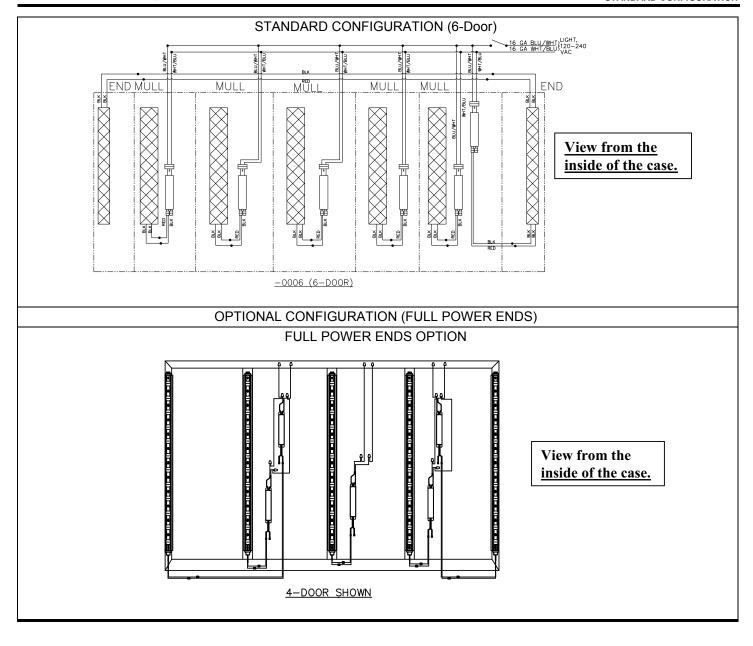

i

| STAN      | DARD CONFIGURATION (1-Door)                        | 36 |
|-----------|----------------------------------------------------|----|
|           | DARD CONFIGURATION (2-Door)                        |    |
| STAN      | DARD CONFIGURATION (3-Door)                        | 37 |
|           | ard Configuration (4-Door)                         |    |
|           | dard Configuration (5-Door)                        |    |
| STAN      | DARD CONFIGURATION (6-Door)                        | 38 |
|           | DNAL CONFIGURATION (FULL POWER ENDS)               |    |
|           | POWER ENDS OPTION                                  |    |
| FULL      | POWER End Option (1-Door)                          | 39 |
| FULL      | POWER End & MULL Option (2-Door)                   | 39 |
| FULL      | POWER End & MULL Option (3-Door)                   | 39 |
|           | GURATION (MULTI-FIXTURE DRIVER)                    |    |
| TYPIC     | CAL INSTALLATION (4-Dr Frame Shown, 3-in-1 Driver) | 40 |
| HALF      | POWER End Options (3-in-1, Driver 1-Door)          | 40 |
| HALF      | POWER End & MULL Options (3-in-1 Drive, 2-Door)    | 40 |
| HALF      | POWER End & MULL Options (3-in-1 Driver, 4-Door)   | 41 |
| HALF      | POWER End & MULL Options (3-in-1 Driver, 5-Door)   | 41 |
| HALF      | POWER End & MULL Options (6-Door)                  | 41 |
| 3-Doo     | r (Upper Raceway)                                  | 42 |
| MULLION C | CONFIGURATIONS                                     | 44 |
| LED CLEAN | NING INSTRUCTIONS                                  | 46 |