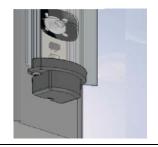

Top of Frame)" on page 13.

5/18/2010 27 99-18258-I001 A



# CONNECTING THE WIRE PLUG ASSEMBLY TO THE LED FIXTURE WIRES

### Connecting Wires at the Bottom of the Frame



harness using Wago Wall-NUT connector part number 773-162 or other approved connectors.

**NOTE:** End fixtures need to be connected together. Refer to "Center Mullion LED Fixture Mounting Instructions" on page 8.

1. Connect wires from the fixture to the black and red wires from the 2-conductor

- 2. Tuck the wire connectors underneath the wire cover before snapping it to the end cap.
- 3. Make sure the wire cover is locked into the end cap.
- 4. Remove the protective film from the lens.
- 5. Seal off the cutouts in the Mullions using insulating material.
- 6. Continue to "MOUNTING THE LED POWER SUPPLIES" on page 30.



#### **Connecting Wires at the Top of the Frame**



 Connect wires from the fixture to the black and red wires from the 2-conductor harness ( Refer to "RETROFIT LED COMPONENTS" on page 3) using Wago Wall-NUT connector part number 773-162 or other approved connectors.

**NOTE:** End fixtures need to be connected together. Refer to "Center Mullion LED Fixture Mounting Instructions" on page 8.

- 2. Tuck the wire connectors underneath the wire cover before snapping it to the end cap.
- 3. Make sure the wire cover is locked into the end cap.
- 4. Remove the protective film from the lens.
- 5. Seal off the cutouts in the Mullions using insulating material.
- 6. Continue to "MOUNTING THE LED POWER SUPPLIES" on page 30.





5/18/2010 29 99-18258-I001\_A



### **MOUNTING THE LED POWER SUPPLIE