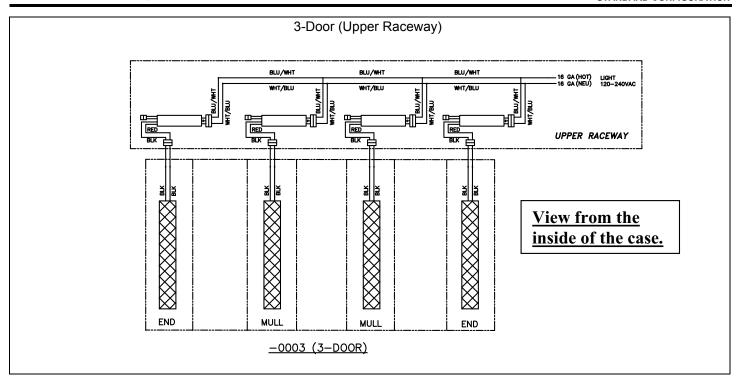

i

| STAN      | DARD CONFIGURATION (1-Door)                        | 36 |
|-----------|----------------------------------------------------|----|
|           | DARD CONFIGURATION (2-Door)                        |    |
| STAN      | DARD CONFIGURATION (3-Door)                        | 37 |
|           | ard Configuration (4-Door)                         |    |
|           | dard Configuration (5-Door)                        |    |
| STAN      | DARD CONFIGURATION (6-Door)                        | 38 |
|           | DNAL CONFIGURATION (FULL POWER ENDS)               |    |
|           | POWER ENDS OPTION                                  |    |
| FULL      | POWER End Option (1-Door)                          | 39 |
| FULL      | POWER End & MULL Option (2-Door)                   | 39 |
| FULL      | POWER End & MULL Option (3-Door)                   | 39 |
|           | GURATION (MULTI-FIXTURE DRIVER)                    |    |
| TYPIC     | CAL INSTALLATION (4-Dr Frame Shown, 3-in-1 Driver) | 40 |
| HALF      | POWER End Options (3-in-1, Driver 1-Door)          | 40 |
| HALF      | POWER End & MULL Options (3-in-1 Drive, 2-Door)    | 40 |
| HALF      | POWER End & MULL Options (3-in-1 Driver, 4-Door)   | 41 |
| HALF      | POWER End & MULL Options (3-in-1 Driver, 5-Door)   | 41 |
| HALF      | POWER End & MULL Options (6-Door)                  | 41 |
| 3-Doo     | r (Upper Raceway)                                  | 42 |
| MULLION C | CONFIGURATIONS                                     | 44 |
| LED CLEAN | NING INSTRUCTIONS                                  | 46 |