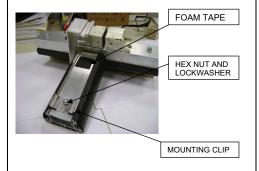

he wires from the LED fixture thru the 3/8" DIA. hole.
- Connect wires from the LED light fixture to the black and red wires from the 2-conductor harness (Refer to "RETROFIT LED COMPO-NENTS" on page 3) using Wago Wall-NUT connector part number 773-162 or other approved connectors.
- 3. Snap the end cap onto LED light fixture making sure the wire cover is locked into the end cap.
- 4. Remove the protective film from the lens.
- 5. Seal off the cutouts in the Mullions using insulating material.
  - a. For wiring diagram Refer to "Fixture Orientation" on page 32.
  - b. Continue to "MOUNTING THE LED POWER SUPPLIES" on page 30.

5/18/2010 23 99-18258-I001 A



### **Ardco FRAMES**

### **Typical Orientations**

Refer to "STANDARD CONFIGURATION" on page 36.

#### **Parts Removal**



Figure 1



Figure 2

- 1. Turn the power switch to the frame off.
- 2. Disconnect the frame from the main power.
- 3. Remove all of the old lamps and light fixtures from the frame.

### NOTE: All hardware should be taken off, this includes lamp guards, clips and fasteners.

- 4. Remove all acorn nuts along the Mullion.
- 5. Close any holes along the Mullion with a 1/32" thick foam sealant. Refer to "ADDITIONAL PARTS REQUIRED FOR Ardco FRAME" on page 5 and Refer to Figure 1 and Figure 2.
- Install three LED mounting clips onto the lamp side of the Mullion using #10-32 hex nuts and lock washers. Refer to "ADDITIONAL PARTS REQUIRED FOR Ardco FRAME" on page 5.
- 7. Clip should be installed near the top, the bottom and at the midpoint of the Mullion.

NOTE: Do not use the acorn nuts previously removed t