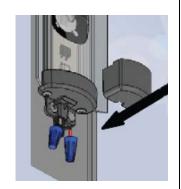

ed on the Mullion.
- 2. To lock LED fixture to Mullion:
  - a. Right end Mullion, refer to "Connecting Wires at the Bottom of the Frame on page 28.
  - b. Left end Mullion, refer to "Connecting Wires at the Top of the Frame on page 28.
- 3. To lock LED Fixture:
  - a. Locking LED fixture to right end Mullion (wires connected at bottom of frame) Continue to "Locking LED Fixture to Right End Mullion Fixture (Wires Connected at Bottom of Frame)" on page 12.
  - b. Locking LED fixture to left end Mullion fixture (wires connected at top of frame) Continue to "Locking LED Fixture to Left End Mullion Fixture (Wires Connected at Top of Frame)" on page 13.

5/18/2010 27 99-18258-I001 A



# CONNECTING THE WIRE PLUG ASSEMBLY TO THE LED FIXTURE WIRES

### Connecting Wires at the Bottom of the Frame



harness using Wago Wall-NUT connector part number 773-162 or other approved connectors.

**NOTE:** End fixtures need to be connected together. Refer to "Center Mullion LED Fixture Mounting Instructions" on page 8.

1. Connect wires from the fixture to the black and red wires from the 2-conductor

- 2. Tuck the wire connectors underneath the wire cover before snapping it to the end cap.
- 3. Make sure the wire cover is locked into the end cap.
- 4. Remove the protective film from the lens.
- 5. Seal off the cutouts in the Mullions using insulating material.
- 6. Continue to "MOUNTING THE LED POWER SUPPLIES" on page 30.



#### **Connecting Wires at the Top of the Frame**



 Connect wires from the fixture to the black and red wires from the 2-conductor harness ( Refer to "RETROFIT LED COM