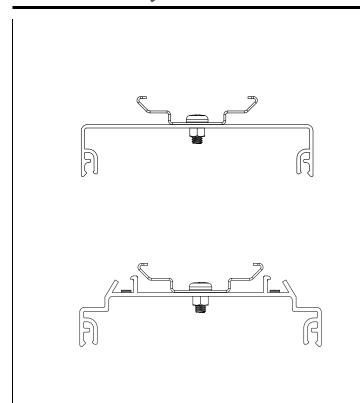

### **Table of Contents**

| WARNINGS AND IMPORTANT NOTES                                                             | 1    |
|------------------------------------------------------------------------------------------|------|
| Safety                                                                                   | 1    |
| Tools                                                                                    | 2    |
| TIPS                                                                                     | 2    |
| RETROFIT LED COMPONENTS                                                                  | 3    |
| ADDITIONAL PARTS REQUIRED FOR Ardco FRAME                                                | 5    |
| ADDITIONAL PARTS REQUIRED FOR MODELS 1001, 401, 1KDR/1KDB, 401D/401B                     | 5    |
| REMOVING EXISTING LIGHTING SYSTEM                                                        | 6    |
| Removing Existing Lighting System:                                                       | 6    |
| Locate, Drill and Mount Clip Mounting Fixtures For Center Mullion                        | 7    |
| ORIENTATION OF CENTER FIXTURES                                                           |      |
| Center Mullion LED Fixture Mounting Instructions                                         | 8    |
| Locking LED Fixture to Center Mullion Fixture                                            | 8    |
| END MULLION FIXTURE                                                                      | 10   |
| Removing Existing Lighting System                                                        | . 10 |
| Locate, Drill and Mount the LED Fixture Mounting Clip For End Mullion                    | . 10 |
| Orientation Of End Fixtures                                                              |      |
| End Mullion LED Fixture Mounting Instructions                                            | . 11 |
| Locking LED Fixture to Right End Mullion Fixture (Wires Connected at Bottom of Frame)    | . 12 |
| Locking LED Fixture to Left End Mullion Fixture (Wires Connected at Top of Frame)        | . 13 |
| OptiMax2 RETROFIT INSTRUCTIONS FOR                                                       |      |
| ANTHONY MODEL 401D AND 1KDR                                                              |      |
| Removing Existing Lighting System                                                        | . 14 |
| Locate, Drill and Mount the Top and Bottom LED Fixture                                   |      |
| Mounting Clips on Center Mullion (Model 401)                                             |      |
| Center Mullion LED Fixture Mounting Instructions                                         |      |
| Locate, Drill and Mount the Top and Bottom LED Fixture Mounting Clips for End Mullion    |      |
| End Mullion LED Fixture Mounting Instructions                                            |      |
| Locking LED Fixture to Center Mullion Fixture                                            |      |
| Locate, Drill and Mount the Top and Bottom LED Fixture Mounting Clips for Center Mullion |      |
| Connecting LED Light Fixture to Wire Plug Assembly                                       |      |
| Ardco FRAMES                                                                             |      |
| Typical Orientations                                                                     |      |
| Parts Removal                                                                            |      |
| HUSSMANN FRAME                                                                           |      |
| Removing Existing Lighting System                                                        |      |
| Locate, Drill and Mount the LED Fixture Mounting Clips for Hussmann Frame                |      |
| End Mullion Fixture LED Mounting Instructions                                            | . 27 |
| CONNECTING THE WIRE PLUG ASSEMBLY TO THE LED FIXTURE WIRES                               | 20   |
| Connecting Wires at the Bottom of the Frame                                              |      |
| Connecting Wires at the Bottom of the Frame                                              |      |
| MOUNTING THE LED POWER SUPPLIES                                                          |      |
| Low Power (3-in-1 Driver)                                                                |      |
| Low and High Power                                                                       |      |
| Table 1 Fixture Orientation                                                              |      |
| ORIENTATION OF CENTER FIXTURES                                                           |      |
| STANDARD CONFIGURATION                                                                   |      |
| TYPICAL INSTALLATION (HALF POWER END FIXTURES WITH SINGLE FIXTURE DRIVERS)               |      |