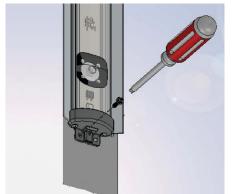

### **Tools**

Tools required for this procedure include:

| #2 Phillips-head screwdriver | Rubber or plastic mallet |  |
|------------------------------|--------------------------|--|
| Cordless drill w/attachments | Flat-head screwdriver    |  |
| Needle-nose pliers           | Wire stripper and cutter |  |
| Razor Knife                  | Tape measure             |  |