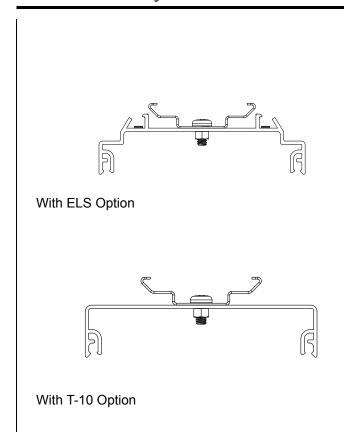

1.
- 3. Divide the vertical line distance in half and mark as a Center Line.
- 4. Mark a horizontal line 7/16" (0.438") below the center line.
- 5. Mark two horizontal lines, one from the center as follows:
  - a. For 72" fixture-- 30.125" (**A**) to Center Line and (**B**) to Center line.
  - b. For 60" fixture-- 25.475" (**A**) to Center Line and (**B**) to Center Line.
  - c. For 48" fixture-- 20.825" (**A**) to Center Line and (**B**) to Center Line.
- 6. Mark one horizontal line 7/16" (0.438") below the line (**A**).
- 7. Mark one horizontal line 7/16" (0.438") above the line (**B**).
- 8. Position the center punch directly over at the intersection of the horizontal lines (6 total) and the vertical line (top, center and bottom) and establish a dimple.

5/18/2010 14 99-18258-I001 A





- 9. Use a power drill and (#29) 0.136" dia. drill bit, drill (6) holes at the intersection of the vertical center line and the horizontal lines.
- Insert two #8-32 X 3/8" screws thru each clip and Mullion cover and secure with two #8-32 captive nuts. A total of (6) screws, (3) nuts, and (3) mounting clips should be installed.
- 11. Drill a 3/8" hole about 1/2" from the top of the installed LED mounting clip.

NOTE: 3/8" hole will be used for bring the leads from the wire plug assembly to the LED fixture.

12. Go to Center Mullion LED Fixture Mounting Instructions on page 16.

5/18/2010 15 99-18258-I001 A



### **Center Mullion LED Fixture Mounting Instructions**





- Align the LED light with the mounting clips so that the LEDs are facing the display case interior. Snap the LED light