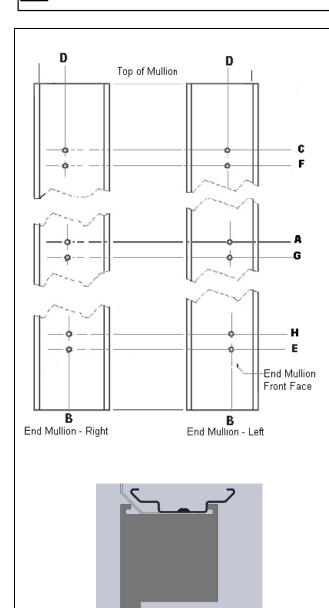

### **Table of Contents**

| WARNINGS AND IMPORTANT NOTES                                                             | 1    |
|------------------------------------------------------------------------------------------|------|
| Safety                                                                                   | 1    |
| Tools                                                                                    | 2    |
| TIPS                                                                                     | 2    |
| RETROFIT LED COMPONENTS                                                                  | 3    |
| ADDITIONAL PARTS REQUIRED FOR Ardco FRAME                                                | 5    |
| ADDITIONAL PARTS REQUIRED FOR MODELS 1001, 401, 1KDR/1KDB, 401D/401B                     | 5    |
| REMOVING EXISTING LIGHTING SYSTEM                                                        | 6    |
| Removing Existing Lighting System:                                                       | 6    |
| Locate, Drill and Mount Clip Mounting Fixtures For Center Mullion                        | 7    |
| ORIENTATION OF CENTER FIXTURES                                                           |      |
| Center Mullion LED Fixture Mounting Instructions                                         | 8    |
| Locking LED Fixture to Center Mullion Fixture                                            | 8    |
| END MULLION FIXTURE                                                                      | 10   |
| Removing Existing Lighting System                                                        | . 10 |
| Locate, Drill and Mount the LED Fixture Mounting Clip For End Mullion                    | . 10 |
| Orientation Of End Fixtures                                                              |      |
| End Mullion LED Fixture Mounting Instructions                                            | . 11 |
| Locking LED Fixture to Right End Mullion Fixture (Wires Connected at Bottom of Frame)    | . 12 |
| Locking LED Fixture to Left End Mullion Fixture (Wires Connected at Top of Frame)        | . 13 |
| OptiMax2 RETROFIT INSTRUCTIONS FOR                                                       |      |
| ANTHONY MODEL 401D AND 1KDR                                                              |      |
| Removing Existing Lighting System                                                        | . 14 |
| Locate, Drill and Mount the Top and Bottom LED Fixture                                   |      |
| Mounting Clips on Center Mullion (Model 401)                                             |      |
| Center Mullion LED Fixture Mounting Instructions                                         |      |
| Locate, Drill and Mount the Top and Bottom LED Fixture Mounting Clips for End Mullion    |      |
| End Mullion LED Fixture Mounting Instructions                                            |      |
| Locking LED Fixture to Center Mullion Fixture                                            |      |
| Locate, Drill and Mount the Top and Bottom LED Fixture Mounting Clips for Center Mullion |      |
| Connecting LED Light Fixture to Wire Plug Assembly                                       |      |
| Ardco FRAMES                                                                             |      |
| Typical Orientations                                                                     |      |
| Parts Removal                                                                            |      |
| HUSSMANN FRAME                                                                           |      |
| Removing Existing Lighting System                                                        |      |
| Locate, Drill and Mount the LED Fixture Mounting Clips for Hussmann Frame                |      |
| End Mullion Fixture LED Mounting Instructions                                            | . 27 |
| CONNECTING THE WIRE PLUG ASSEMBLY TO THE LED FIXTURE WIRES                               | 20   |
| Connecting Wires at the Bottom of the Frame                                              |      |
| Connecting Wires at the Bottom of the Frame                                              |      |
| MOUNTING THE LED POWER SUPPLIES                                                          |      |
| Low Power (3-in-1 Driver)                                                                |      |
| Low and High Power                                                                       |      |
| Table 1 Fixture Orientation                                                              |      |
| ORIENTATION OF CENTER FIXTURES                                                           |      |
| STANDARD CONFIGURATION                                                                   |      |
| TYPICAL INSTALLATION (HALF POWER END FIXTURES WITH SINGLE FIXTURE DRIVERS)               |      |