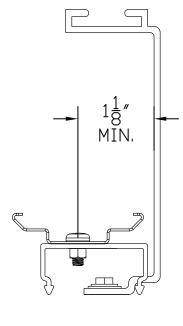

(**A**) to Center Line and (**B**) to Center Line.
  - b. For 60" fixture-- 25.475" (**A**) to Center Line and (**B**) to Center Line.
  - c. For 48" fixture-- 20.825" (**A**) to Center Line and (**B**) to Center Line.
- Mark one horizontal line 7/16" (0.438") below the line (A).
- 7. Mark one horizontal line (H) 7/16" (0.438") above the line (**B**).
- Position the center punch directly over at the intersection of the horizontal lines (6 total) and the vertical line (top, center and bottom) and establish a dimple.
- Use as power drill and (#29) 0.136" dia. drill bit, drill (6) holes at the intersection of the vertical center line and the horizontal lines.
- Repeat step 1. thru step 9. for the opposite side end Mullion.

5/18/2010 17 99-18258-I001 A





With ELS Option

With T10 Option



- 11. Insert two #8-32 X 3/8" screws thru each clip and Mullion cover and secure with two #8-32 captive nuts. A total of (6) screws, (3) nuts, and (3) mounting clips should be installed.
- 12. Drill a 3/8" hole about 1/2" from the top of the installed LED mounting clip.

NOTE: 3/8" hole will be used for bring the leads from the wire plug assembly to the LED fixture.

13. Continue to "End Mullion LED Fixture Mounting Instructions" on page 19.

5/18/2010 18 99-18258-I001 A



### **End Mullion LED Fixture Mounting Instructions**



- 1. Align the LED light with the mounting clips so that the LEDs are facing the display case interior. Snap the LED light into the mounting clips:
  - a. By placing one edge of the LED light into the groove.
  - b. Gently rotate until the opposite edge firmly l