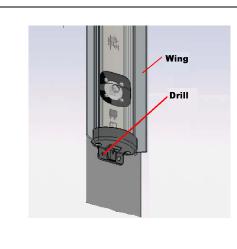

### WARNING: TO REDUCE THE RISK OF FIRE, ELECTRICAL SHOCK OR INJURY, **OBSERVE THE FOLLOWING:**

- 1. INSTALLATION OF THIS RETROFIT ASSEMBLY REQUIRES A PERSON FAMILIAR WITH THE CONSTRUC-TION AND OPERATION OF ELECTRICAL SYSTEMS AND THE HAZARD INVOLVED.
- 2. Use this unit in the manner intended by the manufacturer.
- 3. Before servicing or cleaning, switch power off.
- 4. Turn power off before removing existing lighting system and follow appropriate lock out/tag out safety procedures.
- 5. For use in a commercial refrigeration case with packaged foods only.
- 6. When drilling for installation hardware, be careful not to nick wires or electrical components which may result in risk of fire or electrical shock.
- 7. Only those open holes indicated in the photographs and/or drawings may be made or altered as a result of kit installation. Do not leave any other open holes in an enclosure of wiring or electrical components
- 8. Risk of fire or electrical shock. Install this kit only in the luminaries that has the construction features shown in the photographs and/or drawings.
- 9. To prevent wiring damage or abrasion, do not expose wiring to edges of sheet metal or other sharp objects.