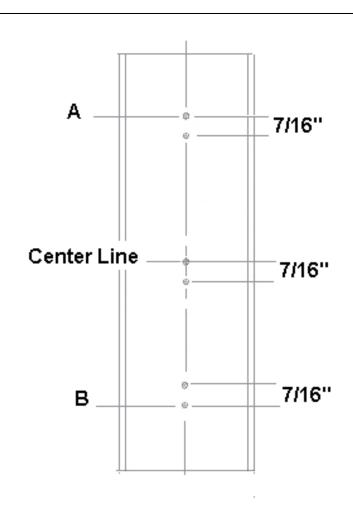

rame)





- 1. Using a (#29) 0.136 dia. drill bit, drill a hole through the LED Lighting fixture through the end cap and End Mullion Fixture.
- 2. Using a Phillips screw driver to start threading the #8 X 1" long self-tapping screw to hold the end cap to the End Mullion.
- 3. Continue to "CONNECTING THE WIRE PLUG ASSEMBLY TO THE LED FIXTURE WIRES" on page 28

5/18/2010 13 99-18258-I001 A



# OptiMax2 RETROFIT INSTRUCTIONS FOR ANTHONY MODEL 401D AND 1KDR

### **Removing Existing Lighting System**

Refer to "Removing Existing Lighting System:" on page 6.

Locate, Drill and Mount the Top and Bottom LED Fixture Mounting Clips on Center Mullion (Model 401)



Prior to drilling make sure that there are no existing components inside the Mullion in the area marked off for the designated holes.



72" LED Fixture-- Half length is 30.125" 60" LED Fixture-- Half length is 25.475" 48" LED Fixture-- Half length is 20.825"

### **NOTE:** Refer to "Fixture Orientation" on page 32 for the following procedures:

- 1. Using a ruller measure the total width of the Mullion and mark a vertical line half the total width near the top and bottom of the Mullion.
- 2. Mark a vertical line from the top of the Mullion to the bottom of the Mullion thru the lines measurement in step 1.
- 3. Divide the vertical line distance in half and mark as a Center Line.
- 4. Mark a horizontal line 7/16" (0.438") below the center line.
- 5. Mark two horizontal lines, one from the center as follows:
  - a. For 72" fixture-- 30.125" (**A**) to Center Line and (**B**) to Center line.
  - b. For 60" fixture-- 25.475"