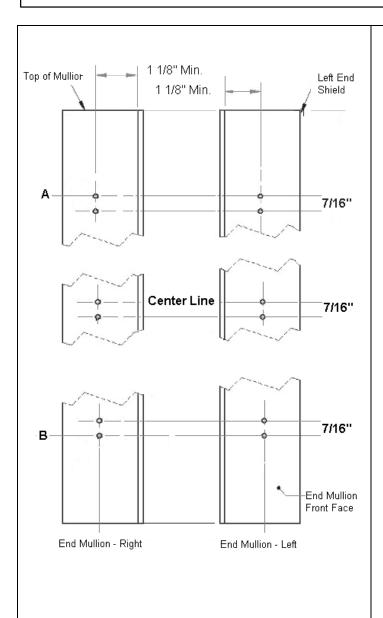

**





- Align the LED light with the mounting clips so that the LEDs are facing the display case interior. Snap the LED light into the mounting clips:
  - a. By placing one edge of the LED light into the groove.
  - b. Gently rotate until the opposite edge firmly locks into the mounting clip

NOTE: Ensure that the mounting clips lock into the outer edge of the LED light aluminum extrusion.

- c. Adjust the lamp position until it is centered on the Mullion.
- 2. Continue to "Locking LED Fixture to Center Mullion Fixture" on page 8.

5/18/2010 16 99-18258-I001 A



### Locate, Drill and Mount the Top and Bottom LED Fixture Mounting Clips for End Mullion



Prior to drilling make sure that there are no existing components inside the Mullion in the area marked off for the designated holes.



# **NOTE:** Refer to "Fixture Orientation" on page 32 **for** the following procedures:

- 1. Using a ruller measure 1 1/8" min. from the inside of the end Mullion exclusion at the top and bottom.
- 2. Mark a vertical line from the top of the Mullion to the bottom of the Mullion thru the lines measurement in step 1.
- 3. Divide the vertical line distance in half and mark as a center line.
- 4. Mark a horizontal line 7/16" (0.438") below the Center Line (**A**).
- Mark two horizontal lines, one from the center (A) as follows:
  - a. For 72" fixture-- 30.125" (**A**) to Center Line and (**B**) to Center Line.
  - b. For 60" fixture-- 25.475" (**A**) to Center Line and (**B**) to Center Line.
  - c. For 48" fixture-- 20.825" (**A**) to Center Line and (**B**) to Center Line.
- Mark one hori