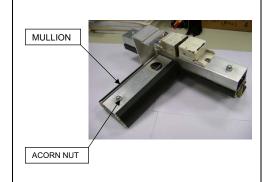

- 1. Bring the wires from the LED fixture thru the 3/8" DIA. hole.
- Connect wires from the LED light fixture to the black and red wires from the 2-conductor harness (Refer to "RETROFIT LED COMPO-NENTS" on page 3) using Wago Wall-NUT connector part number 773-162 or other approved connectors.
- 3. Snap the end cap onto LED light fixture making sure the wire cover is locked into the end cap.
- 4. Remove the protective film from the lens.
- 5. Seal off the cutouts in the Mullions using insulating material.
  - a. For wiring diagram Refer to "Fixture Orientation" on page 32.
  - b. Continue to "MOUNTING THE LED POWER SUPPLIES" on page 30.

5/18/2010 23 99-18258-I001 A



### **Ardco FRAMES**

### **Typical Orientations**

Refer to "STANDARD CONFIGURATION" on page 36.

#### **Parts Removal**



Figure 1



Figure 2

- 1. Turn the power switch to the frame off.
- 2. Disconnect the frame from the main power.
- 3. Remove all of the old lamps and light fixtures from the frame.

### NOTE: All hardware should be taken off, this includes lamp guards, clips and fasteners.

- 4. Remove all acorn nuts along the Mullion.
- 5. Close any holes along the Mullion with a 1/32" thick foam sealant. Refer to "ADDITIONAL PARTS REQUIRED FOR Ardco FRAME" on page 5 and Refer to Figure 1 and Figure 2.
- Install three LED mounting clips onto the lamp side of the Mullion using #10-32 hex nuts and lock washers. Refer to "ADDITIONAL PARTS REQUIRED FOR Ardco FRAME" on page 5.
- 7. Clip should be installed near the top, the bottom and at the midpoint of the Mullion.

NOTE: Do not use the acorn nuts previous