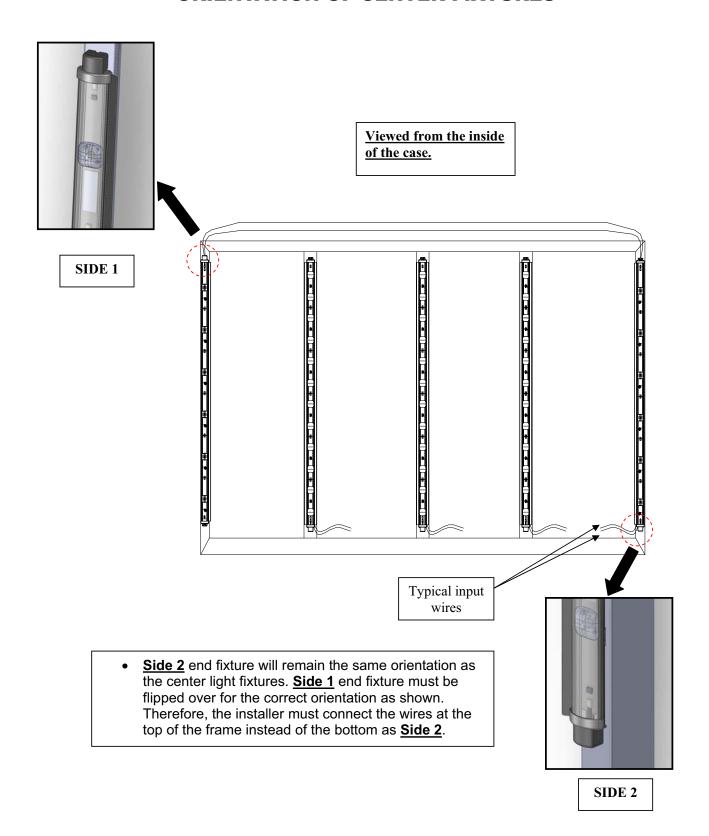

### **Table of Contents**

| WARNINGS AND IMPORTANT NOTES                                                             | 1    |
|------------------------------------------------------------------------------------------|------|
| Safety                                                                                   | 1    |
| Tools                                                                                    | 2    |
| TIPS                                                                                     | 2    |
| RETROFIT LED COMPONENTS                                                                  | 3    |
| ADDITIONAL PARTS REQUIRED FOR Ardco FRAME                                                | 5    |
| ADDITIONAL PARTS REQUIRED FOR MODELS 1001, 401, 1KDR/1KDB, 401D/401B                     | 5    |
| REMOVING EXISTING LIGHTING SYSTEM                                                        | 6    |
| Removing Existing Lighting System:                                                       | 6    |
| Locate, Drill and Mount Clip Mounting Fixtures For Center Mullion                        | 7    |
| ORIENTATION OF CENTER FIXTURES                                                           |      |
| Center Mullion LED Fixture Mounting Instructions                                         | 8    |
| Locking LED Fixture to Center Mullion Fixture                                            | 8    |
| END MULLION FIXTURE                                                                      | 10   |
| Removing Existing Lighting System                                                        | . 10 |
| Locate, Drill and Mount the LED Fixture Mounting Clip For End Mullion                    | . 10 |
| Orientation Of End Fixtures                                                              |      |
| End Mullion LED Fixture Mounting Instructions                                            | . 11 |
| Locking LED Fixture to Right End Mullion Fixture (Wires Connected at Bottom of Frame)    | . 12 |
| Locking LED Fixture to Left End Mullion Fixture (Wires Connected at Top of Frame)        | . 13 |
| OptiMax2 RETROFIT INSTRUCTIONS FOR                                                       |      |
| ANTHONY MODEL 401D AND 1KDR                                                              |      |
| Removing Existing Lighting System                                                        | . 14 |
| Locate, Drill and Mount the Top and Bottom LED Fixture                                   |      |
| Mounting Clips on Center Mullion (Model 401)                                             |      |
| Center Mullion LED Fixture Mounting Instructions                                         |      |
| Locate, Drill and Mount the Top and Bottom LED Fixture Mounting Clips for End Mullion    |      |
| End Mullion LED Fixture Mounting Instructions                                            |      |
| Locking LED Fixture to Center Mullion Fixture                                            |      |
| Locate, Drill and Mount the Top and Bottom LED Fixture Mounting Clips for Center Mullion |      |
| Connecting LED Light Fixture to Wire Plug Assembly                                       |      |
| Ardco FRAMES                                                                             |      |
| Typical Orientations                                                                     |      |
| Parts Removal                                                                            |      |
| HUSSMANN FRAME                                                                           |      |
| Removing Existing Lighting System                                                        |      |
| Locate, Drill and Mount the LED Fixture Mounting Clips for Hussmann Frame                |      |
| End Mullion Fixture LED Mounting Instructions                                            | . 27 |
| CONNECTING THE WIRE PLUG ASSEMBLY TO THE LED FIXTURE WIRES                               | 20   |
| Connecting Wires at the Bottom of the Frame                                              |      |
| Connecting Wires at the Bottom of the Frame                                              |      |
| MOUNTING THE LED POWER SUPPLIES                                                          |      |
| Low Power (3-in-1 Driver)                                                                |      |
| Low and High Power                                                                       |      |
| Table 1 Fixture Orientation                                                              |      |
| ORIENTATION OF CENTER FIXTURES                                                           |      |
| STANDARD CONFIGURATION                                                                   |      |
| TYPICAL INSTALLATION (HALF POWER END FIXTURES WITH SINGLE FIXTURE DRIVERS)               |      |