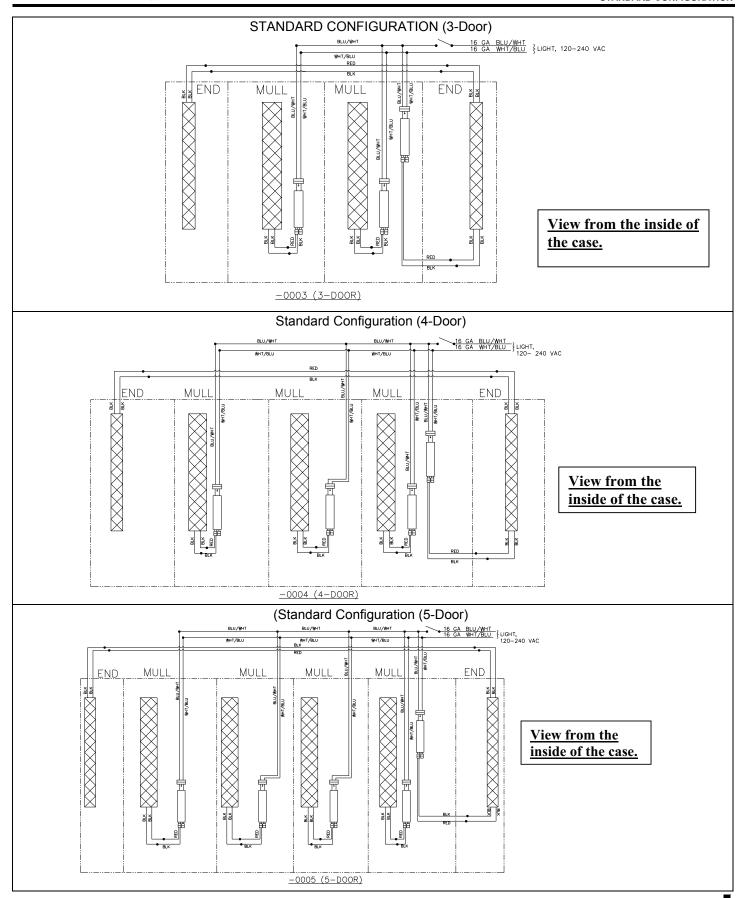

i

| STAN      | DARD CONFIGURATION (1-Door)                        | 36 |
|-----------|----------------------------------------------------|----|
|           | DARD CONFIGURATION (2-Door)                        |    |
| STAN      | DARD CONFIGURATION (3-Door)                        | 37 |
|           | ard Configuration (4-Door)                         |    |
|           | dard Configuration (5-Door)                        |    |
| STAN      | DARD CONFIGURATION (6-Door)                        | 38 |
|           | DNAL CONFIGURATION (FULL POWER ENDS)               |    |
|           | POWER ENDS OPTION                                  |    |
| FULL      | POWER End Option (1-Door)                          | 39 |
| FULL      | POWER End & MULL Option (2-Door)                   | 39 |
| FULL      | POWER End & MULL Option (3-Door)                   | 39 |
|           | GURATION (MULTI-FIXTURE DRIVER)                    |    |
| TYPIC     | CAL INSTALLATION (4-Dr Frame Shown, 3-in-1 Driver) | 40 |
| HALF      | POWER End Options (3-in-1, Driver 1-Door)          | 40 |
| HALF      | POWER End & MULL Options (3-in-1 Drive, 2-Door)    | 40 |
| HALF      | POWER End & MULL Options (3-in-1 Driver, 4-Door)   | 41 |
| HALF      | POWER End & MULL Options (3-in-1 Driver, 5-Door)   | 41 |
| HALF      | POWER End & MULL Options (6-Door)                  | 41 |
| 3-Doo     | r (Upper Raceway)                                  | 42 |
| MULLION C | CONFIGURATIONS                                     | 44 |
| LED CLEAN | NING INSTRUCTIONS                                  | 46 |