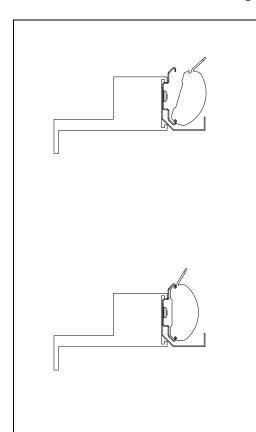

### **Table of Contents**

| WARNINGS AND IMPORTANT NOTES                                                             | 1    |
|------------------------------------------------------------------------------------------|------|
| Safety                                                                                   | 1    |
| Tools                                                                                    | 2    |
| TIPS                                                                                     | 2    |
| RETROFIT LED COMPONENTS                                                                  | 3    |
| ADDITIONAL PARTS REQUIRED FOR Ardco FRAME                                                | 5    |
| ADDITIONAL PARTS REQUIRED FOR MODELS 1001, 401, 1KDR/1KDB, 401D/401B                     | 5    |
| REMOVING EXISTING LIGHTING SYSTEM                                                        | 6    |
| Removing Existing Lighting System:                                                       | 6    |
| Locate, Drill and Mount Clip Mounting Fixtures For Center Mullion                        | 7    |
| ORIENTATION OF CENTER FIXTURES                                                           |      |
| Center Mullion LED Fixture Mounting Instructions                                         | 8    |
| Locking LED Fixture to Center Mullion Fixture                                            | 8    |
| END MULLION FIXTURE                                                                      | 10   |
| Removing Existing Lighting System                                                        | . 10 |
| Locate, Drill and Mount the LED Fixture Mounting Clip For End Mullion                    | . 10 |
| Orientation Of End Fixtures                                                              |      |
| End Mullion LED Fixture Mounting Instructions                                            | . 11 |
| Locking LED Fixture to Right End Mullion Fixture (Wires Connected at Bottom of Frame)    | . 12 |
| Locking LED Fixture to Left End Mullion Fixture (Wires Connected at Top of Frame)        | . 13 |
| OptiMax2 RETROFIT INSTRUCTIONS FOR                                                       |      |
| ANTHONY MODEL 401D AND 1KDR                                                              |      |
| Removing Existing Lighting System                                                        | . 14 |
| Locate, Drill and Mount the Top and Bottom LED Fixture                                   |      |
| Mounting Clips on Center Mullion (Model 401)                                             |      |
| Center Mullion LED Fixture Mounting Instructions                                         |      |
| Locate, Drill and Mount the Top and Bottom LED Fixture Mounting Clips for End Mullion    |      |
| End Mullion LED Fixture Mounting Instructions                                            |      |
| Locking LED Fixture to Center Mullion Fixture                                            |      |
| Locate, Drill and Mount the Top and Bottom LED Fixture Mounting Clips for Center Mullion |      |
| Connecting LED Light Fixture to Wire Plug Assembly                                       |      |
| Ardco FRAMES                                                                             |      |
| Typical Orientations                                                                     |      |
| Parts Removal                                                                            |      |
| HUSSMANN FRAME                                                                           |      |
| Removing Existing Lighting System                                                        |      |
| Locate, Drill and Mount the LED Fixture Mounting Clips for Hussmann Frame                |      |
| End Mullion Fixture LED Mounting Instructions                                            | . 27 |
| CONNECTING THE WIRE PLUG ASSEMBLY TO THE LED FIXTURE WIRES                               | 20   |
| Connecting Wires at the Bottom of the Frame                                              |      |
| Connecting Wires at the Bottom of the Frame                                              |      |
| MOUNTING THE LED POWER SUPPLIES                                                          |      |
| Low Power (3-in-1 Driver)                                                                |      |
| Low and High Power                                                                       |      |
| Table 1 Fixture Orientation                                                              |      |
| ORIENTATION OF CENTER FIXTURES                                                           |      |
| STANDARD CONFIGURATION                                                                   |      |
| TYPICAL INSTALLATION (HALF POWER END FIXTURES WITH SINGLE FIXTURE DRIVERS)               |      |