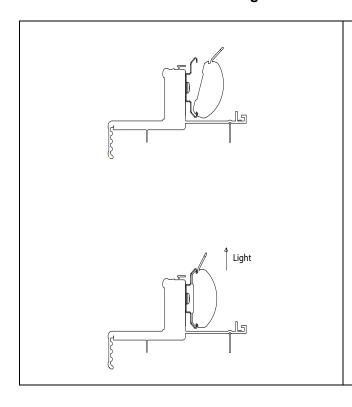

### **Table of Contents**

| WARNINGS AND IMPORTANT NOTES                                                             | 1    |
|------------------------------------------------------------------------------------------|------|
| Safety                                                                                   | 1    |
| Tools                                                                                    | 2    |
| TIPS                                                                                     | 2    |
| RETROFIT LED COMPONENTS                                                                  | 3    |
| ADDITIONAL PARTS REQUIRED FOR Ardco FRAME                                                | 5    |
| ADDITIONAL PARTS REQUIRED FOR MODELS 1001, 401, 1KDR/1KDB, 401D/401B                     | 5    |
| REMOVING EXISTING LIGHTING SYSTEM                                                        | 6    |
| Removing Existing Lighting System:                                                       | 6    |
| Locate, Drill and Mount Clip Mounting Fixtures For Center Mullion                        | 7    |
| ORIENTATION OF CENTER FIXTURES                                                           |      |
| Center Mullion LED Fixture Mounting Instructions                                         | 8    |
| Locking LED Fixture to Center Mullion Fixture                                            | 8    |
| END MULLION FIXTURE                                                                      | 10   |
| Removing Existing Lighting System                                                        | . 10 |
| Locate, Drill and Mount the LED Fixture Mounting Clip For End Mullion                    | . 10 |
| Orientation Of End Fixtures                                                              |      |
| End Mullion LED Fixture Mounting Instructions                                            | . 11 |
| Locking LED Fixture to Right End Mullion Fixture (Wires Connected at Bottom of Frame)    | . 12 |
| Locking LED Fixture to Left End Mullion Fixture (Wires Connected at Top of Frame)        | . 13 |
| OptiMax2 RETROFIT INSTRUCTIONS FOR                                                       |      |
| ANTHONY MODEL 401D AND 1KDR                                                              |      |
| Removing Existing Lighting System                                                        | . 14 |
| Locate, Drill and Mount the Top and Bottom LED Fixture                                   |      |
| Mounting Clips on Center Mullion (Model 401)                                             |      |
| Center Mullion LED Fixture Mounting Instructions                                         |      |
| Locate, Drill and Mount the Top and Bottom LED Fixture Mounting Clips for End Mullion    |      |
| End Mullion LED Fixture Mounting Instructions                                            |      |
| Locking LED Fixture to Center Mullion Fixture                                            |      |
| Locate, Drill and Mount the Top and Bottom LED Fixture Mounting Clips for Center Mullion |      |
| Connecting LED Light Fixture to Wire Plug Assembly                                       |      |
| Ardco FRAMES                                                                             |      |
| Typical Orientations                                                                     |      |
| Parts Removal                                                                            |      |
| HUSSMANN FRAME                                                                           |      |
| Removing Existing Lighting System                                                        |      |
| Locate, Drill and Mount the LED Fixture Mounting Clips for Hussmann Frame                |      |
| End Mullion Fixture LED Mounting Instructions                                            | . 27 |
| CONNECTING THE WIRE PLUG ASSEMBLY TO THE LED FIXTURE WIRES                               | 20   |
| Connecting Wires at the Bottom of the Frame                                              |      |
| Connecting Wires at the Bottom of the Frame                                              |      |
| MOUNTING THE LED POWER SUPPLIES                                                          |      |
| Low Power (3-in-1 Driver)                                                                |      |
| Low and High Power                                                                       |      |
| Table 1 Fixture Orientation                                                              |      |
| ORIENTATION OF CENTER FIXTURES                                                           |      |
| STANDARD CONFIGURATION                                                                   |      |
| TYPICAL INSTALLATION (HALF POWER END FIXTURES WITH SINGLE FIXTURE DRIVERS)               |      |