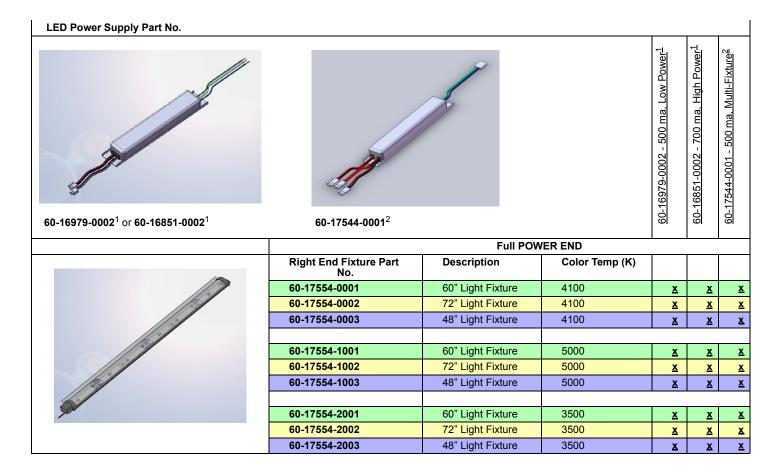

| 48" Light Fixture                      | 3500           | X                              |                                   |                                                    |

5/18/2010 3 99-18258-I001\_A







5/18/2010 4 99-18258-I001\_A



### **ADDITIONAL PARTS REQUIRED FOR Ardco FRAME**

| Part Number   | Description                      |
|---------------|----------------------------------|
| 15-12314-0001 | UL approved enclosure            |
| 40-12348-1002 | #8/32 zinc nuts                  |
| 40-10997-1005 | #8-32 X 3/8" screws              |
| 40-11012-1007 | #10X 1/2" hex screw with washers |
| 70-13705-0001 | #1/32" thick foam sealant tape   |
| 77-12036P018  | #10-32 hex nuts                  |

**NOTE**: The OptiMax2 lamp assemblies are available from Anthony Inc. Specify the lamp length and color temperature required when ordering LED lamp assemblies.

Items listed must be ordered before retrofiting the Ardco frame.

# ADDITIONAL PARTS REQUIRED FOR MODELS 1001, 401, 1KDR/1KDB,