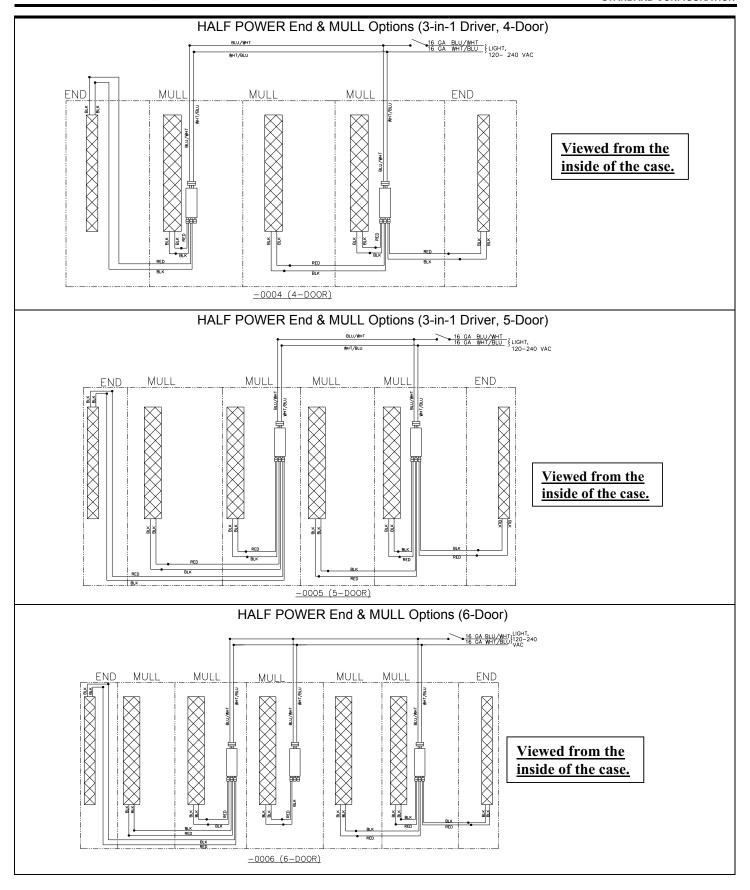

i

| STAN      | DARD CONFIGURATION (1-Door)                        | 36 |
|-----------|----------------------------------------------------|----|
|           | DARD CONFIGURATION (2-Door)                        |    |
| STAN      | DARD CONFIGURATION (3-Door)                        | 37 |
|           | ard Configuration (4-Door)                         |    |
|           | dard Configuration (5-Door)                        |    |
| STAN      | DARD CONFIGURATION (6-Door)                        | 38 |
|           | DNAL CONFIGURATION (FULL POWER ENDS)               |    |
|           | POWER ENDS OPTION                                  |    |
| FULL      | POWER End Option (1-Door)                          | 39 |
| FULL      | POWER End & MULL Option (2-Door)                   | 39 |
| FULL      | POWER End & MULL Option (3-Door)                   | 39 |
|           | GURATION (MULTI-FIXTURE DRIVER)                    |    |
| TYPIC     | CAL INSTALLATION (4-Dr Frame Shown, 3-in-1 Driver) | 40 |
| HALF      | POWER End Options (3-in-1, Driver 1-Door)          | 40 |
| HALF      | POWER End & MULL Options (3-in-1 Drive, 2-Door)    | 40 |
| HALF      | POWER End & MULL Options (3-in-1 Driver, 4-Door)   | 41 |
| HALF      | POWER End & MULL Options (3-in-1 Driver, 5-Door)   | 41 |
| HALF      | POWER End & MULL Options (6-Door)                  | 41 |
| 3-Doo     | r (Upper Raceway)                                  | 42 |
| MULLION C | CONFIGURATIONS                                     | 44 |
| LED CLEAN | NING INSTRUCTIONS                                  | 46 |