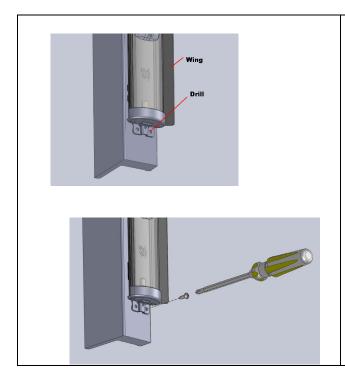

### **Table of Contents**

| WARNINGS AND IMPORTANT NOTES                                                             | 1    |
|------------------------------------------------------------------------------------------|------|
| Safety                                                                                   | 1    |
| Tools                                                                                    | 2    |
| TIPS                                                                                     | 2    |
| RETROFIT LED COMPONENTS                                                                  | 3    |
| ADDITIONAL PARTS REQUIRED FOR Ardco FRAME                                                | 5    |
| ADDITIONAL PARTS REQUIRED FOR MODELS 1001, 401, 1KDR/1KDB, 401D/401B                     | 5    |
| REMOVING EXISTING LIGHTING SYSTEM                                                        | 6    |
| Removing Existing Lighting System:                                                       | 6    |
| Locate, Drill and Mount Clip Mounting Fixtures For Center Mullion                        | 7    |
| ORIENTATION OF CENTER FIXTURES                                                           |      |
| Center Mullion LED Fixture Mounting Instructions                                         | 8    |
| Locking LED Fixture to Center Mullion Fixture                                            | 8    |
| END MULLION FIXTURE                                                                      | 10   |
| Removing Existing Lighting System                                                        | . 10 |
| Locate, Drill and Mount the LED Fixture Mounting Clip For End Mullion                    | . 10 |
| Orientation Of End Fixtures                                                              |      |
| End Mullion LED Fixture Mounting Instructions                                            | . 11 |
| Locking LED Fixture to Right End Mullion Fixture (Wires Connected at Bottom of Frame)    | . 12 |
| Locking LED Fixture to Left End Mullion Fixture (Wires Connected at Top of Frame)        | . 13 |
| OptiMax2 RETROFIT INSTRUCTIONS FOR                                                       |      |
| ANTHONY MODEL 401D AND 1KDR                                                              |      |
| Removing Existing Lighting System                                                        | . 14 |
| Locate, Drill and Mount the Top and Bottom LED Fixture                                   |      |
| Mounting Clips on Center Mullion (Model 401)                                             |      |
| Center Mullion LED Fixture Mounting Instructions                                         |      |
| Locate, Drill and Mount the Top and Bottom LED Fixture Mounting Clips for End Mullion    |      |
| End Mullion LED Fixture Mounting Instructions                                            |      |
| Locking LED Fixture to Center Mullion Fixture                                            |      |
| Locate, Drill and Mount the Top and Bottom LED Fixture Mounting Clips for Center Mullion |      |
| Connecting LED Light Fixture to Wire Plug Assembly                                       |      |
| Ardco FRAMES                                                                             |      |
| Typical Orientations                                                                     |      |
| Parts Removal                                                                            |      |
| HUSSMANN FRAME                                                                           |      |
| Removing Existing Lighting System                                                        |      |
| Locate, Drill and Mount the LED Fixture Mounting Clips for Hussmann Frame                |      |
| End Mullion Fixture LED Mounting Instructions                                            | . 27 |
| CONNECTING THE WIRE PLUG ASSEMBLY TO THE LED FIXTURE WIRES                               | 20   |
| Connecting Wires at the Bottom of the Frame                                              |      |
| Connecting Wires at the Bottom of the Frame                                              |      |
| MOUNTING THE LED POWER SUPPLIES                                                          |      |
| Low Power (3-in-1 Driver)                                                                |      |
| Low and High Power                                                                       |      |
| Table 1 Fixture Orientation                                                              |      |
| ORIENTATION OF CENTER FIXTURES                                                           |      |
| STANDARD CONFIGURATION                                                                   |      |
| TYPICAL INSTALLATION (HALF POWER END FIXTURES WITH SINGLE FIXTURE DRIVERS)               |      |