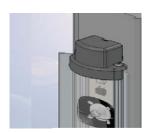

aterial.
- 6. Continue to "MOUNTING THE LED POWER SUPPLIES" on page 30.



#### **Connecting Wires at the Top of the Frame**



 Connect wires from the fixture to the black and red wires from the 2-conductor harness ( Refer to "RETROFIT LED COMPONENTS" on page 3) using Wago Wall-NUT connector part number 773-162 or other approved connectors.

**NOTE:** End fixtures need to be connected together. Refer to "Center Mullion LED Fixture Mounting Instructions" on page 8.

- 2. Tuck the wire connectors underneath the wire cover before snapping it to the end cap.
- 3. Make sure the wire cover is locked into the end cap.
- 4. Remove the protective film from the lens.
- 5. Seal off the cutouts in the Mullions using insulating material.
- 6. Continue to "MOUNTING THE LED POWER SUPPLIES" on page 30.





5/18/2010 29 99-18258-I001\_A



### **MOUNTING THE LED POWER SUPPLIES**

#### Low Power (3-in-1 Driver)



- Install the LED power supply in the same location where the ballast was fitted or in the general location for ease of wire connection.
- Mount the LED power supply using two #8 tapping screws saved when the ballast was removed.

NOTE: Installer may have to drill two holes in raceway to accommodate LED power supply.

NOTE: The LED power supply case is grounded. Attach the LED power supply to a ground point in the refrigerated case either directly with a screw or by using the green wire to attach to a remote point.

- 3. Connect LED Light fixture wire connectors to LED power supply using plug assembly provided. Refer to "RETROFIT LED COMPONENTS" on page 3.
- 4. Connect the 3-posi