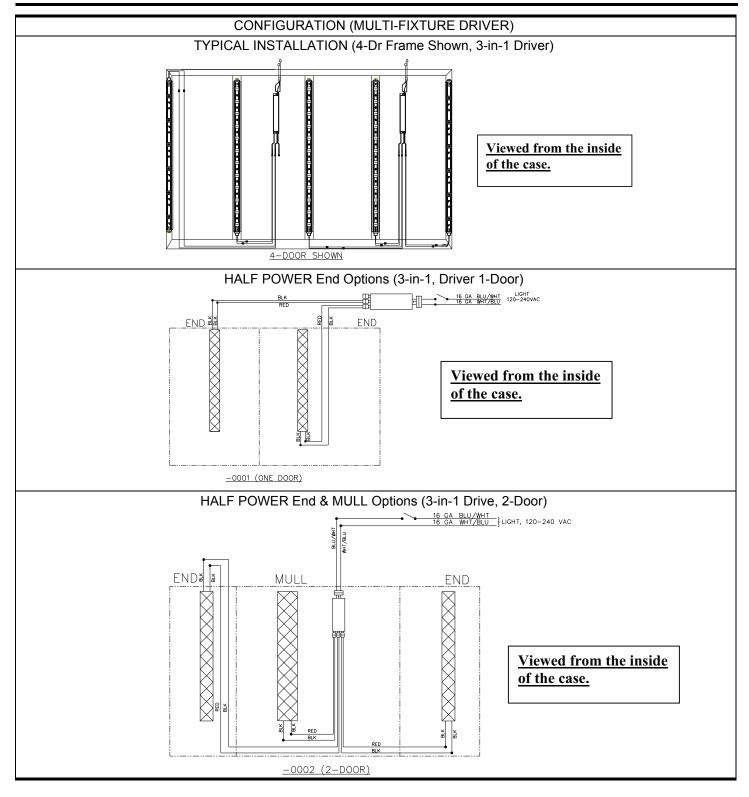

i

| STAN      | DARD CONFIGURATION (1-Door)                        | 36 |
|-----------|----------------------------------------------------|----|
|           | DARD CONFIGURATION (2-Door)                        |    |
| STAN      | DARD CONFIGURATION (3-Door)                        | 37 |
|           | ard Configuration (4-Door)                         |    |
|           | dard Configuration (5-Door)                        |    |
| STAN      | DARD CONFIGURATION (6-Door)                        | 38 |
|           | DNAL CONFIGURATION (FULL POWER ENDS)               |    |
|           | POWER ENDS OPTION                                  |    |
| FULL      | POWER End Option (1-Door)                          | 39 |
| FULL      | POWER End & MULL Option (2-Door)                   | 39 |
| FULL      | POWER End & MULL Option (3-Door)                   | 39 |
|           | GURATION (MULTI-FIXTURE DRIVER)                    |    |
| TYPIC     | CAL INSTALLATION (4-Dr Frame Shown, 3-in-1 Driver) | 40 |
| HALF      | POWER End Options (3-in-1, Driver 1-Door)          | 40 |
| HALF      | POWER End & MULL Options (3-in-1 Drive, 2-Door)    | 40 |
| HALF      | POWER End & MULL Options (3-in-1 Driver, 4-Door)   | 41 |
| HALF      | POWER End & MULL Options (3-in-1 Driver, 5-Door)   | 41 |
| HALF      | POWER End & MULL Options (6-Door)                  | 41 |
| 3-Doo     | r (Upper Raceway)                                  | 42 |
| MULLION C | CONFIGURATIONS                                     | 44 |
| LED CLEAN | NING INSTRUCTIONS                                  | 46 |