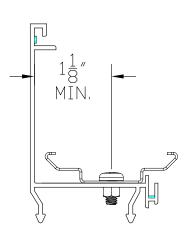

ws:
  - a. For 72" fixture-- 30.125" (**A**) to Center Line and (**B**) to Center Line.
  - b. For 60" fixture-- 25.475" (**A**) to Center Line and (**B**) to Center Line.
  - c. For 48" fixture-- 20.825" (**A**) to Center Line and (**B**) to Center Line.
- Mark one horizontal line 7/16" (0.438") below the line (A).
- 7. Mark one horizontal line (H) 7/16" (0.438") above the line (**B**).
- Position the center punch directly over at the intersection of the horizontal lines (6 total) and the vertical line (top, center and bottom) and establish a dimple.
- Use as power drill and (#29) 0.136" dia. drill bit, drill (6) holes at the intersection of the vertical center line and the horizontal lines.
- Repeat step 1. thru step 9. for the opposite side end Mullion.

5/18/2010 17 99-18258-I001 A





With ELS Option

With T10 Option



- 11. Insert two #8-32 X 3/8" screws thru each clip and Mullion cover and secure with two #8-32 captive nuts. A total of (6) screws, (3) nuts, and (3) mounting clips should be installed.
- 12. Drill a 3/8" hole about 1/2" from the top of the installed LED mounting clip.

NOTE: 3/8" hole will be used for bring the leads from the wire plug assembly to the LED fixture.

13. Continue to "End Mullion LED Fixture Mounting Instructions" on page 19.

5/18/2010 18 99-18258-I001 A



### **End Mullion LED Fixture Mounting Instructions**



- 1. Align the LED light with the mounting clips so that the LEDs are facing the display case interior. Snap the LED light into the mounting clips:
  - a. By placing one edge of the LED light into the groove.
  - b. Gently rot