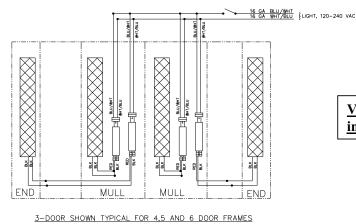

i

| STAN      | DARD CONFIGURATION (1-Door)                        | 36 |
|-----------|----------------------------------------------------|----|
|           | DARD CONFIGURATION (2-Door)                        |    |
| STAN      | DARD CONFIGURATION (3-Door)                        | 37 |
|           | ard Configuration (4-Door)                         |    |
|           | dard Configuration (5-Door)                        |    |
| STAN      | DARD CONFIGURATION (6-Door)                        | 38 |
|           | DNAL CONFIGURATION (FULL POWER ENDS)               |    |
|           | POWER ENDS OPTION                                  |    |
| FULL      | POWER End Option (1-Door)                          | 39 |
| FULL      | POWER End & MULL Option (2-Door)                   | 39 |
| FULL      | POWER End & MULL Option (3-Door)                   | 39 |
|           | GURATION (MULTI-FIXTURE DRIVER)                    |    |
| TYPIC     | CAL INSTALLATION (4-Dr Frame Shown, 3-in-1 Driver) | 40 |
| HALF      | POWER End Options (3-in-1, Driver 1-Door)          | 40 |
| HALF      | POWER End & MULL Options (3-in-1 Drive, 2-Door)    | 40 |
| HALF      | POWER End & MULL Options (3-in-1 Driver, 4-Door)   | 41 |
| HALF      | POWER End & MULL Options (3-in-1 Driver, 5-Door)   | 41 |
| HALF      | POWER End & MULL Options (6-Door)                  | 41 |
| 3-Doo     | r (Upper Raceway)                                  | 42 |
| MULLION C | CONFIGURATIONS                                     | 44 |
| LED CLEAN | NING INSTRUCTIONS                                  | 46 |