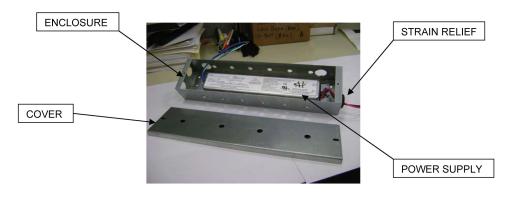

me.

### NOTE: All hardware should be taken off, this includes lamp guards, clips and fasteners.

- 4. Remove all acorn nuts along the Mullion.
- 5. Close any holes along the Mullion with a 1/32" thick foam sealant. Refer to "ADDITIONAL PARTS REQUIRED FOR Ardco FRAME" on page 5 and Refer to Figure 1 and Figure 2.
- Install three LED mounting clips onto the lamp side of the Mullion using #10-32 hex nuts and lock washers. Refer to "ADDITIONAL PARTS REQUIRED FOR Ardco FRAME" on page 5.
- 7. Clip should be installed near the top, the bottom and at the midpoint of the Mullion.

NOTE: Do not use the acorn nuts previously removed to fasten the clips. Refer to Figure 2.

 Install the LED power supply(s) into a UL approved enclosure. Refer to "ADDITIONAL PARTS REQUIRED FOR Ardco FRAME" on page 5.



Figure 3







9. Route the LED connector as shown in Figure 3. The LED cable assembly must pass through an appropriate UL approved strain relief or an approved cover cap not shown in Figure 3.

NOTE: Additional hardware to install the power supply and remote enclosures can be supplied by A.I. Refer to "Fixture Orientation" on page 32.

- The Red and Black main input power must pass through an appropriate UL approved strain relief secured to the enclosure to prevent wire damage.Refer to Figure 3.
- 11. LED power transformer:
  - a. Cut off the of the 3-position plug on the LED power supply and strip the Blue (Hot), Green/yellow (GND) and White/Blue wires.
  - b. Connect the Red main input power wire to Blue LED power supply wire using a Wago Wall-NUT connectors or approved connector.