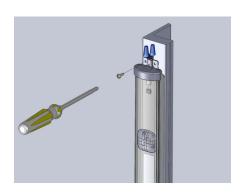

### **Tools**

Tools required for this procedure include:

| #2 Phillips-head screwdriver | Rubber or plastic mallet |  |
|------------------------------|--------------------------|--|
| Cordless drill w/attachments | Flat-head screwdriver    |  |
| Needle-nose pliers           | Wire stripper and cutter |  |
| Razor Knife                  | Tape measure             |  |