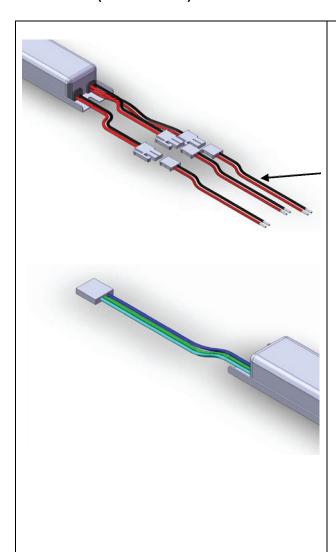

of the Frame**



 Connect wires from the fixture to the black and red wires from the 2-conductor harness ( Refer to "RETROFIT LED COMPONENTS" on page 3) using Wago Wall-NUT connector part number 773-162 or other approved connectors.

**NOTE:** End fixtures need to be connected together. Refer to "Center Mullion LED Fixture Mounting Instructions" on page 8.

- 2. Tuck the wire connectors underneath the wire cover before snapping it to the end cap.
- 3. Make sure the wire cover is locked into the end cap.
- 4. Remove the protective film from the lens.
- 5. Seal off the cutouts in the Mullions using insulating material.
- 6. Continue to "MOUNTING THE LED POWER SUPPLIES" on page 30.





5/18/2010 29 99-18258-I001\_A



### **MOUNTING THE LED POWER SUPPLIES**

#### Low Power (3-in-1 Driver)



- Install the LED power supply in the same location where the ballast was fitted or in the general location for ease of wire connection.
- Mount the LED power supply using two #8 tapping screws saved when the ballast was removed.

NOTE: Installer may have to drill two holes in raceway to accommodate LED power supply.

NOTE: The LED power supply case is grounded. Attach the LED power supply to a ground point in the refrigerated case either directly with a screw or by using the green wire to attach to a remote point.

- 3. Connect LED Light fixture wire connectors to LED power supply using plug assembly provided. Refer to "RETROFIT LED COMPONENTS" on page 3.
- 4. Connect the 3-position plug on the primary side of the LED power supply as follows:
  - a. If a 3-position plug is present on th