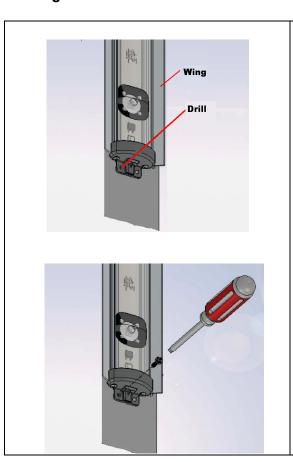

o the LED fixture.

13. Continue to "End Mullion LED Fixture Mounting Instructions" on page 19.

5/18/2010 18 99-18258-I001 A



### **End Mullion LED Fixture Mounting Instructions**



- 1. Align the LED light with the mounting clips so that the LEDs are facing the display case interior. Snap the LED light into the mounting clips:
  - a. By placing one edge of the LED light into the groove.
  - b. Gently rotate until the opposite edge firmly locks into the mounting clip

### NOTE: Ensure that the mounting clips lock into the outer edge of the LED light aluminum extrusion.

- c. Adjust the lamp position until it is centered on the Mullion.
- 2. Continue to "Locking LED Fixture to Center Mullion Fixture" on page 20.

99-18258-I001 A



### **Locking LED Fixture to Center Mullion Fixture**



- 1. Using a (#29) 0.136 dia. drill bit, drill a hole through the LED Lighting fixture end cap and through the Center Mullion Fixture.
- 2. Using a Phillips screw driver to start threading the #8 X 1" long self-tapping screw to hold the end cap to the Center Mullion.
- 3. Continue to "CONNECTING THE WIRE PLUG ASSEMBLY TO THE LED FIXTURE WIRES" on page 28.

5/18/2010 20 99-18258-I001 A



### Locate, Drill and Mount the Top and Bottom LED Fixture Mounting Clips for Center Mullion



Prior to drilling make sure that there are no existing components inside the Mullion in the area marked off for the designated holes.



72" LED Fixture-- Half length is 30.125" 60" LED Fixture-- Half length is 25.475" 48" LED Fixture-- Half length is 20.825"

## **NOTE:** Refer to "Fixture Orientation" on pag