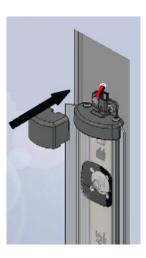

### WARNING: TO REDUCE THE RISK OF FIRE, ELECTRICAL SHOCK OR INJURY, **OBSERVE THE FOLLOWING:**

- 1. INSTALLATION OF THIS RETROFIT ASSEMBLY REQUIRES A PERSON FAMILIAR WITH THE CONSTRUC-TION AND OPERATION OF ELECTRICAL SYSTEMS AND THE HAZARD INVOLVED.
- 2. Use this unit in the manner intended by the manufacturer.
- 3. Before servicing or cleaning, switch power off.
- 4. Turn power off before removing existing lighting system and follow appropriate lock out/tag out safety procedures.
- 5. For use in a commercial refrigeration case with packaged foods only.
- 6. When drilling for installation hardware, be careful not to nick wires or electrical components which may result in risk of fire or electrical shock.
- 7. Only those open holes indicated in the photographs and/or drawings may be made or altered as a result of kit installation. Do not leave any other open holes in an enclosure of wiring or electrical components
- 8. Risk of fire or electrical shock. Install this kit only in the luminaries that has the construction features shown in the photographs and/or drawings.
- 9. To prevent wiring damage or abrasion, do not expose wiring to edges of sheet metal or other sharp objects.