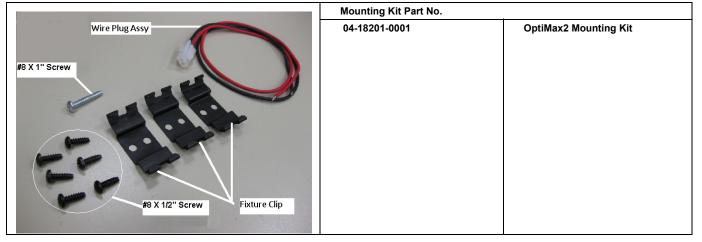

| 48" Light Fixture                      | 3500           | X                              |                                   |                                                    |

5/18/2010 3 99-18258-I001\_A







5/18/2010 4 99-18258-I001\_A



### **ADDITIONAL PARTS REQUIRED FOR Ardco FRAME**

| Part Number   | Description                      |
|---------------|----------------------------------|
| 15-12314-0001 | UL approved enclosure            |
| 40-12348-1002 | #8/32 zinc nuts                  |
| 40-10997-1005 | #8-32 X 3/8" screws              |
| 40-11012-1007 | #10X 1/2" hex screw with washers |
| 70-13705-0001 | #1/32" thick foam sealant tape   |
| 77-12036P018  | #10-32 hex nuts                  |

**NOTE**: The OptiMax2 lamp assemblies are available from Anthony Inc. Specify the lamp length and color temperature required when ordering LED lamp assemblies.

Items listed must be ordered before retrofiting the Ardco frame.

# ADDITIONAL PARTS REQUIRED FOR MODELS 1001, 401, 1KDR/1KDB, 4