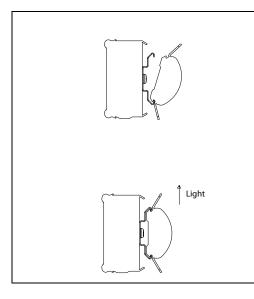

### **Table of Contents**

| WARNINGS AND IMPORTANT NOTES                                                             | 1    |
|------------------------------------------------------------------------------------------|------|
| Safety                                                                                   | 1    |
| Tools                                                                                    | 2    |
| TIPS                                                                                     | 2    |
| RETROFIT LED COMPONENTS                                                                  | 3    |
| ADDITIONAL PARTS REQUIRED FOR Ardco FRAME                                                | 5    |
| ADDITIONAL PARTS REQUIRED FOR MODELS 1001, 401, 1KDR/1KDB, 401D/401B                     | 5    |
| REMOVING EXISTING LIGHTING SYSTEM                                                        | 6    |
| Removing Existing Lighting System:                                                       | 6    |
| Locate, Drill and Mount Clip Mounting Fixtures For Center Mullion                        | 7    |
| ORIENTATION OF CENTER FIXTURES                                                           |      |
| Center Mullion LED Fixture Mounting Instructions                                         | 8    |
| Locking LED Fixture to Center Mullion Fixture                                            | 8    |
| END MULLION FIXTURE                                                                      | 10   |
| Removing Existing Lighting System                                                        | . 10 |
| Locate, Drill and Mount the LED Fixture Mounting Clip For End Mullion                    | . 10 |
| Orientation Of End Fixtures                                                              |      |
| End Mullion LED Fixture Mounting Instructions                                            | . 11 |
| Locking LED Fixture to Right End Mullion Fixture (Wires Connected at Bottom of Frame)    | . 12 |
| Locking LED Fixture to Left End Mullion Fixture (Wires Connected at Top of Frame)        | . 13 |
| OptiMax2 RETROFIT INSTRUCTIONS FOR                                                       |      |
| ANTHONY MODEL 401D AND 1KDR                                                              |      |
| Removing Existing Lighting System                                                        | . 14 |
| Locate, Drill and Mount the Top and Bottom LED Fixture                                   |      |
| Mounting Clips on Center Mullion (Model 401)                                             |      |
| Center Mullion LED Fixture Mounting Instructions                                         |      |
| Locate, Drill and Mount the Top and Bottom LED Fixture Mounting Clips for End Mullion    |      |
| End Mullion LED Fixture Mounting Instructions                                            |      |
| Locking LED Fixture to Center Mullion Fixture                                            |      |
| Locate, Drill and Mount the Top and Bottom LED Fixture Mounting Clips for Center Mullion |      |
| Connecting LED Light Fixture to Wire Plug Assembly                                       |      |
| Ardco FRAMES                                                                             |      |
| Typical Orientations                                                                     |      |
| Parts Removal                                                                            |      |
| HUSSMANN FRAME                                                                           |      |
| Removing Existing Lighting System                                                        |      |
| Locate, Drill and Mount the LED Fixture Mounting Clips for Hussmann Frame                |      |
| End Mullion Fixture LED Mounting Instructions                                            | . 27 |
| CONNECTING THE WIRE PLUG ASSEMBLY TO THE LED FIXTURE WIRES                               | 20   |
| Connecting Wires at the Bottom of the Frame                                              |      |
| Connecting Wires at the Bottom of the Frame                                              |      |
| MOUNTING THE LED POWER SUPPLIES                                                          |      |
| Low Power (3-in-1 Driver)                                                                |      |
| Low and High Power                                                                       |      |
| Table 1 Fixture Orientation                                                              |      |
| ORIENTATION OF CENTER FIXTURES                                                           |      |
| STANDARD CONFIGURATION                                                                   |      |
| TYPICAL INSTALLATION (HALF POWER END FIXTURES WITH SINGLE FIXTURE DRIVERS)               |      |