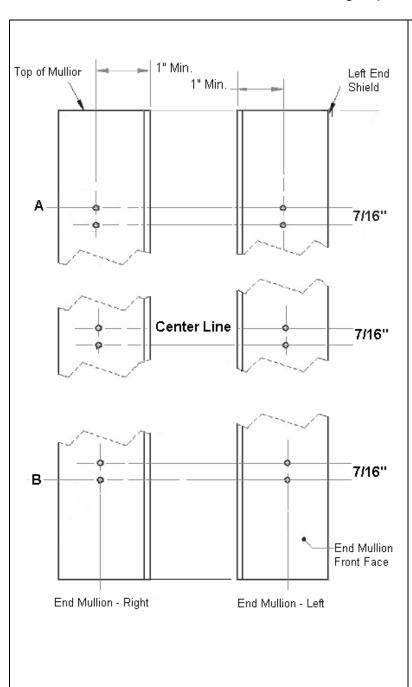

### **Table of Contents**

| WARNINGS AND IMPORTANT NOTES                                                             | 1    |
|------------------------------------------------------------------------------------------|------|
| Safety                                                                                   | 1    |
| Tools                                                                                    | 2    |
| TIPS                                                                                     | 2    |
| RETROFIT LED COMPONENTS                                                                  | 3    |
| ADDITIONAL PARTS REQUIRED FOR Ardco FRAME                                                | 5    |
| ADDITIONAL PARTS REQUIRED FOR MODELS 1001, 401, 1KDR/1KDB, 401D/401B                     | 5    |
| REMOVING EXISTING LIGHTING SYSTEM                                                        | 6    |
| Removing Existing Lighting System:                                                       | 6    |
| Locate, Drill and Mount Clip Mounting Fixtures For Center Mullion                        | 7    |
| ORIENTATION OF CENTER FIXTURES                                                           |      |
| Center Mullion LED Fixture Mounting Instructions                                         | 8    |
| Locking LED Fixture to Center Mullion Fixture                                            | 8    |
| END MULLION FIXTURE                                                                      | 10   |
| Removing Existing Lighting System                                                        | . 10 |
| Locate, Drill and Mount the LED Fixture Mounting Clip For End Mullion                    | . 10 |
| Orientation Of End Fixtures                                                              |      |
| End Mullion LED Fixture Mounting Instructions                                            | . 11 |
| Locking LED Fixture to Right End Mullion Fixture (Wires Connected at Bottom of Frame)    | . 12 |
| Locking LED Fixture to Left End Mullion Fixture (Wires Connected at Top of Frame)        | . 13 |
| OptiMax2 RETROFIT INSTRUCTIONS FOR                                                       |      |
| ANTHONY MODEL 401D AND 1KDR                                                              |      |
| Removing Existing Lighting System                                                        | . 14 |
| Locate, Drill and Mount the Top and Bottom LED Fixture                                   |      |
| Mounting Clips on Center Mullion (Model 401)                                             |      |
| Center Mullion LED Fixture Mounting Instructions                                         |      |
| Locate, Drill and Mount the Top and Bottom LED Fixture Mounting Clips for End Mullion    |      |
| End Mullion LED Fixture Mounting Instructions                                            |      |
| Locking LED Fixture to Center Mullion Fixture                                            |      |
| Locate, Drill and Mount the Top and Bottom LED Fixture Mounting Clips for Center Mullion |      |
| Connecting LED Light Fixture to Wire Plug Assembly                                       |      |
| Ardco FRAMES                                                                             |      |
| Typical Orientations                                                                     |      |
| Parts Removal                                                                            |      |
| HUSSMANN FRAME                                                                           |      |
| Removing Existing Lighting System                                                        |      |
| Locate, Drill and Mount the LED Fixture Mounting Clips for Hussmann Frame                |      |
| End Mullion Fixture LED Mounting Instructions                                            | . 27 |
| CONNECTING THE WIRE PLUG ASSEMBLY TO THE LED FIXTURE WIRES                               | 20   |
| Connecting Wires at the Bottom of the Frame                                              |      |
| Connecting Wires at the Bottom of the Frame                                              |      |
| MOUNTING THE LED POWER SUPPLIES                                                          |      |
| Low Power (3-in-1 Driver)                                                                |      |
| Low and High Power                                                                       |      |
| Table 1 Fixture Orientation                                                              |      |
| ORIENTATION OF CENTER FIXTURES                                                           |      |
| STANDARD CONFIGURATION                                                                   |      |
| TYPICAL INSTALLATION (HALF POWER END FIXTURES WITH SINGLE FIXTURE DRIVERS)               |      |