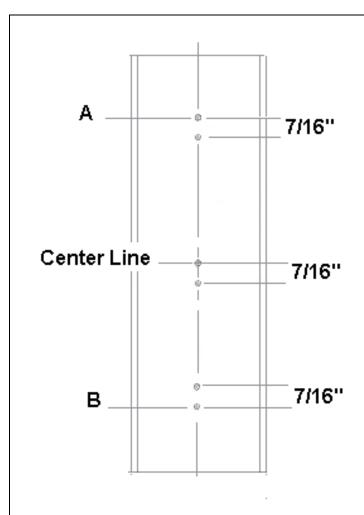

entered on the Mullion.
- 2. Continue to "Locking LED Fixture to Center Mullion Fixture" on page 20.

99-18258-I001 A



### **Locking LED Fixture to Center Mullion Fixture**



- 1. Using a (#29) 0.136 dia. drill bit, drill a hole through the LED Lighting fixture end cap and through the Center Mullion Fixture.
- 2. Using a Phillips screw driver to start threading the #8 X 1" long self-tapping screw to hold the end cap to the Center Mullion.
- 3. Continue to "CONNECTING THE WIRE PLUG ASSEMBLY TO THE LED FIXTURE WIRES" on page 28.

5/18/2010 20 99-18258-I001 A



### Locate, Drill and Mount the Top and Bottom LED Fixture Mounting Clips for Center Mullion



Prior to drilling make sure that there are no existing components inside the Mullion in the area marked off for the designated holes.



72" LED Fixture-- Half length is 30.125" 60" LED Fixture-- Half length is 25.475" 48" LED Fixture-- Half length is 20.825"

## **NOTE:** Refer to "Fixture Orientation" on page 32 for the following procedures:

- 1. Using a ruller measure the total width of the Mullion and mark a vertical line half the total width near the top and bottom of the Mullion.
- 2. Mark a vertical line from the top of the Mullion to the bottom of the Mullion thru the lines measurement in step 1.
- 3. Divide the vertical line distance in half and mark as a Center Line.
- 4. Mark a horizontal line 7/16" (0.438") below the center line.
- Mark two horizontal lines, one from the center as follows:
  - a. For 72" fixture-- 30.125" (**A**) to Center Line and (**B**) to Center line.
  - b. For 60" fixture-- 25.475" (**A