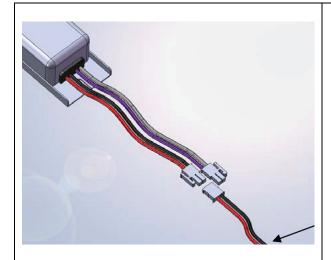

D power supply input 3-position plug (blue, green and white/blue wires) to the harness 120-240 VAC electrical 3-position plug (blue/white and white/ blue wires). Go to step 7.
- 6. If no 3-position plug is present on the load wire harness:
  - a. Cut off the 3-position plug on LED power supply.
  - Connect the blue (+) on LED power supply to the original load blue/white wire on the frame using a Wago Wall-NUT connector part number 773-162 or approved connector.
  - a. Connect the white/blue (-) on the LED power supply to the original load white/blue wire from the frame using a Wago Wall-NUT connector part number 773-162 or approved connector.
- 7. Reinstall raceway cover(s).
- 8. Turn power on and verify LED fixture(s) are working.

5/18/2010 30 99-18258-I001 A



#### Low and High Power





- Install the LED power supply in the same location where the ballast was fitted or in the general location for ease of wire connection.
- 2. Mount the LED power supply using two #8 tapping screws saved when the ballast was removed.

NOTE: Installer may have to drill two holes in raceway to accommodate LED power supply.

NOTE: The LED power supply case is grounded. Attach the LED power supply to a ground point in the refrigerated case either directly with a screw or by using the green wire to attach to a remote point.

- Connect LED Light fixture wire connectors to LED power supply using plug assembly provided. Refer to "RETROFIT LED COMPONENTS" on page 3.
- 4. Connect the 3-position plug on the primary side of the LED power supply as follows:
  - a. If a 3-position plug is present on