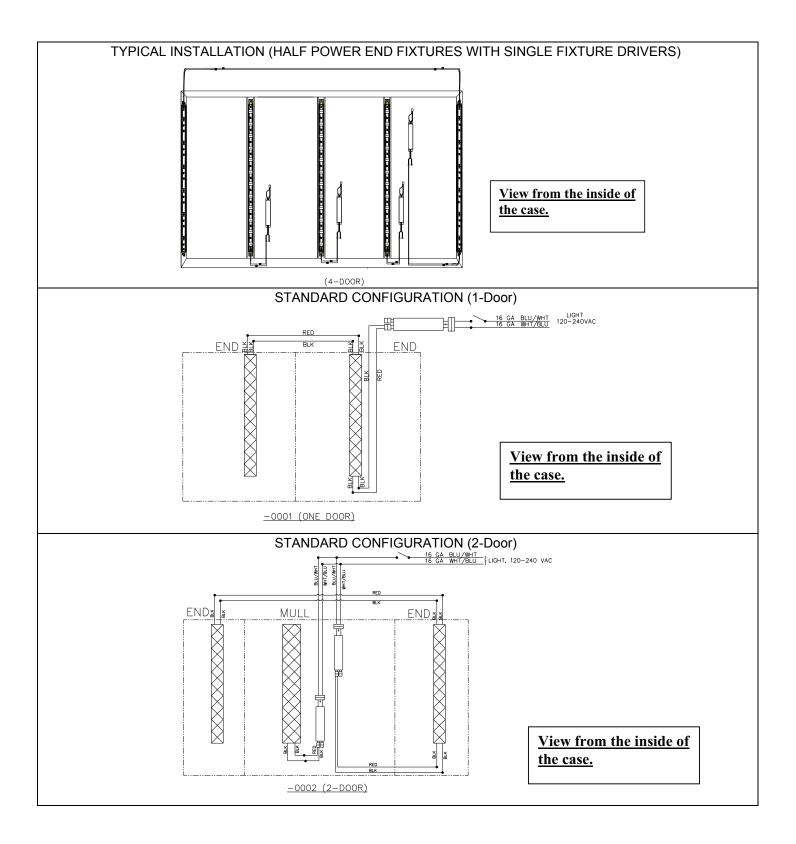

### **Table of Contents**

| WARNINGS AND IMPORTANT NOTES                                                             | 1    |
|------------------------------------------------------------------------------------------|------|
| Safety                                                                                   | 1    |
| Tools                                                                                    | 2    |
| TIPS                                                                                     | 2    |
| RETROFIT LED COMPONENTS                                                                  | 3    |
| ADDITIONAL PARTS REQUIRED FOR Ardco FRAME                                                | 5    |
| ADDITIONAL PARTS REQUIRED FOR MODELS 1001, 401, 1KDR/1KDB, 401D/401B                     | 5    |
| REMOVING EXISTING LIGHTING SYSTEM                                                        | 6    |
| Removing Existing Lighting System:                                                       | 6    |
| Locate, Drill and Mount Clip Mounting Fixtures For Center Mullion                        | 7    |
| ORIENTATION OF CENTER FIXTURES                                                           |      |
| Center Mullion LED Fixture Mounting Instructions                                         | 8    |
| Locking LED Fixture to Center Mullion Fixture                                            | 8    |
| END MULLION FIXTURE                                                                      | 10   |
| Removing Existing Lighting System                                                        | . 10 |
| Locate, Drill and Mount the LED Fixture Mounting Clip For End Mullion                    | . 10 |
| Orientation Of End Fixtures                                                              |      |
| End Mullion LED Fixture Mounting Instructions                                            | . 11 |
| Locking LED Fixture to Right End Mullion Fixture (Wires Connected at Bottom of Frame)    | . 12 |
| Locking LED Fixture to Left End Mullion Fixture (Wires Connected at Top of Frame)        | . 13 |
| OptiMax2 RETROFIT INSTRUCTIONS FOR                                                       |      |
| ANTHONY MODEL 401D AND 1KDR                                                              |      |
| Removing Existing Lighting System                                                        | . 14 |
| Locate, Drill and Mount the Top and Bottom LED Fixture                                   |      |
| Mounting Clips on Center Mullion (Model 401)                                             |      |
| Center Mullion LED Fixture Mounting Instructions                                         |      |
| Locate, Drill and Mount the Top and Bottom LED Fixture Mounting Clips for End Mullion    |      |
| End Mullion LED Fixture Mounting Instructions                                            |      |
| Locking LED Fixture to Center Mullion Fixture                                            |      |
| Locate, Drill and Mount the Top and Bottom LED Fixture Mounting Clips for Center Mullion |      |
| Connecting LED Light Fixture to Wire Plug Assembly                                       |      |
| Ardco FRAMES                                                                             |      |
| Typical Orientations                                                                     |      |
| Parts Removal                                                                            |      |
| HUSSMANN FRAME                                                                           |      |
| Removing Existing Lighting System                                                        |      |
| Locate, Drill and Mount the LED Fixture Mounting Clips for Hussmann Frame                |      |
| End Mullion Fixture LED Mounting Instructions                                            | . 27 |
| CONNECTING THE WIRE PLUG ASSEMBLY TO THE LED FIXTURE WIRES                               | 20   |
| Connecting Wires at the Bottom of the Frame                                              |      |
| Connecting Wires at the Bottom of the Frame                                              |      |
| MOUNTING THE LED POWER SUPPLIES                                                          |      |
| Low Power (3-in-1 Driver)                                                                |      |
| Low and High Power                                                                       |      |
| Table 1 Fixture Orientation                                                              |      |
| ORIENTATION OF CENTER FIXTURES                                                           |      |
| STANDARD CONFIGURATION                                                                   |      |
| TYPICAL INSTALLATION (HALF POWER END FIXTURES WITH SINGLE FIXTURE DRIVERS)               |      |

i

| STAN      | DARD CONFIGURATION (1-Door)                        | 36 |
|-----------|----------------------------------------------------|----|
|           | DARD CONFIGURATION (2-Door)                        |    |
| STAN      | DARD CONFIGURATION (3-Door)                        | 37 |
|           | ard Configuration (4-Door)                         |    |
|           | dard Configuration (5-Door)                        |    |
| STAN      | DARD CONFIGURATION (6-Door)                        | 38 |
|           | DNAL CONFIGURATION (FULL POWER ENDS)               |    |
|           | POWER ENDS OPTION                                  |    |
| FULL      | POWER End Option (1-Door)                          | 39 |
| FULL      | POWER End & MULL Option (2-Door)                   | 39 |
| FULL      | POWER End & MULL Option (3-Door)                   | 39 |
|           | GURATION (MULTI-FIXTURE DRIVER)                    |    |
| TYPIC     | CAL INSTALLATION (4-Dr Frame Shown, 3-in-1 Driver) | 40 |
| HALF      | POWER End Options (3-in-1, Driver 1-Door)          | 40 |
| HALF      | POWER End & MULL Options (3-in-1 Drive, 2-Door)    | 40 |
| HALF      | POWER End & MULL Options (3-in-1 Driver, 4-Door)   | 41 |
| HALF      | POWER End & MULL Options (3-in-1 Driver, 5-Door)   | 41 |
| HALF      | POWER End & MULL Options (6-Door)                  | 41 |
| 3-Doo     | r (Upper Raceway)                                  | 42 |
| MULLION C | CONFIGURATIONS                                     | 44 |
| LED CLEAN | NING INSTRUCTIONS                                  | 46 |