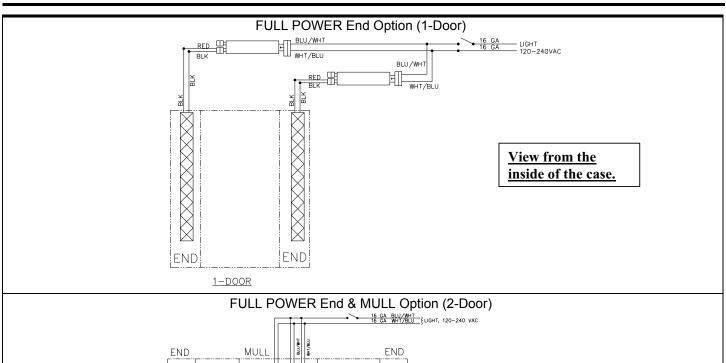

i

| STAN      | DARD CONFIGURATION (1-Door)                        | 36 |
|-----------|----------------------------------------------------|----|
|           | DARD CONFIGURATION (2-Door)                        |    |
| STAN      | DARD CONFIGURATION (3-Door)                        | 37 |
|           | ard Configuration (4-Door)                         |    |
|           | dard Configuration (5-Door)                        |    |
| STAN      | DARD CONFIGURATION (6-Door)                        | 38 |
|           | DNAL CONFIGURATION (FULL POWER ENDS)               |    |
|           | POWER ENDS OPTION                                  |    |
| FULL      | POWER End Option (1-Door)                          | 39 |
| FULL      | POWER End & MULL Option (2-Door)                   | 39 |
| FULL      | POWER End & MULL Option (3-Door)                   | 39 |
|           | GURATION (MULTI-FIXTURE DRIVER)                    |    |
| TYPIC     | CAL INSTALLATION (4-Dr Frame Shown, 3-in-1 Driver) | 40 |
| HALF      | POWER End Options (3-in-1, Driver 1-Door)          | 40 |
| HALF      | POWER End & MULL Options (3-in-1 Drive, 2-Door)    | 40 |
| HALF      | POWER End & MULL Options (3-in-1 Driver, 4-Door)   | 41 |
| HALF      | POWER End & MULL Options (3-in-1 Driver, 5-Door)   | 41 |
| HALF      | POWER End & MULL Options (6-Door)                  | 41 |
| 3-Doo     | r (Upper Raceway)                                  | 42 |
| MULLION C | CONFIGURATIONS                                     | 44 |
| LED CLEAN | NING INSTRUCTIONS                                  | 46 |