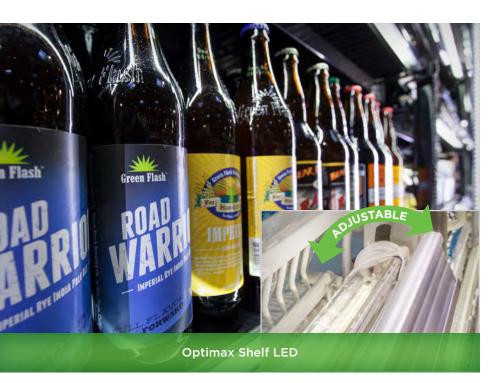

### The Brilliant Way to Shine

Completely illuminate your shelves from front to back with Optimax Shelf LED by Anthony. The premier lighting system provides unparalleled product visibility and uniformity with under shelf lighting that is only inches away from the merchandised products.

- Eliminates shadows by illuminating merchandise all the way to the back of shelves
- Easily adjustable upward or downward lighting for maximum illumination on all types of products
- Improved product visibility with under shelf lighting
- Easily retrofits on existing single- and doublewide shelves
- Attaches to framing for additional overhead horizontal illumination

# Optimax Shelf LED Premier Product Illumination

Illuminate your merchandise with dazzling brilliance with under shelf lighting. Anthony's Optimax Shelf LED lighting system provides stunning, shadowless product presentation and sharp visual uniformity from shelf front to back. Easily adjustable for maximum illumination, the Optimax Shelf LED quickly retrofits onto existing single- and double-wide shelves and can also be installed on framing for overhead lighting.