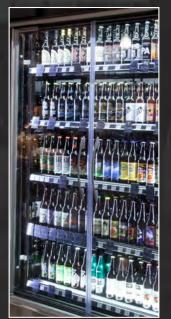

### The Brilliant Way to Shine

Completely illuminate your shelves from front to back with Optimax Shelf LED by Anthony. The premier lighting system provides unparalleled product visibility and uniformity with under shelf lighting that is only inches away from the merchandised products.

# Optimax Shelf LED Premier Product Illumination

Illuminate your merchandise with dazzling brilliance with under shelf lighting. Anthony's Optimax Shelf LED lighting system provides stunning, shadowless product presentation and sharp visual uniformity from shelf front to back. Easily adjustable for maximum illumination, the Optimax Shelf LED quickly retrofits onto existing single- and double-wide shelves and can also be installed on framing for overhead lighting.