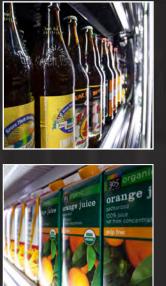

### The Brilliant Way to Shine

Completely illuminate your shelves from front to back with Optimax Shelf LED by Anthony. The premier lighting system provides unparalleled product visibility and uniformity with under shelf lighting that is only inches away from the merchandised products.

# Optimax Shelf LED Premier Product Illumination

Illuminate your merchandise with dazzling brilliance with under shelf lighting. Anthony's Optimax Shelf LED lighting system provides stunning, shadowless product presentation and sharp visual uniformity from shelf front to back. Easily adjustable for maximum illumination, the Optimax Shelf LED quickly retrofits onto existing single- and double-wide shelves and can also be installed on framing for overhead lighting.