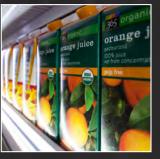

### The Brilliant Way to Shine

Completely illuminate your shelves from front to back with Optimax Shelf LED by Anthony. The premier lighting system provides unparalleled product visibility and uniformity with under shelf lighting that is only inches away from the merchandised products.

# Optimax Shelf LED Premier Product Illumination

Illuminate your merchandise with dazzling brilliance with under shelf lighting. Anthony's Optimax Shelf LED lighting system provides stunning, shadowless product presentation and sharp visual uniformity from shelf front to back. Easily adjustable for maximum illumination, the Optimax Shelf LED quickly retrofits onto existing single- and double-wide shelves and can also be installed on framing for overhead lighting.